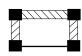

Right Hand Corner with two solid walls

1 solid back wall and both sides with inline

Conservaglass Standard Blue

Unglazed (24mm)

LAYOUT

Left Hand Corner with two solid walls

3 Walls

SIZE