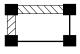

Right Hand Corner with two solid walls

1 solid back wall and both sides with inline

Conservaglass Standard Blue

Unglazed (24mm)

LAYOUT

Left Hand Corner with two solid walls

3 Walls

SIZE