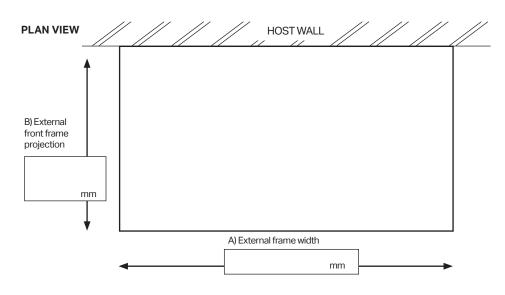

PLEASE SKETCH YOUR PREFERRED DESIGN HERE Please complete EXTERNAL FRAME SIZES A & B, and indicate rainwater pipe position with \*

INDICATE ON DRAWINGS IF ANY PART OF THE PROJECT IS EXISTING

#### 1. Email roofsales@ultraframe.co.uk with external frame width and external frame projection.

2. Once the Ultralite500 order is place, you will receive a confirmation about the delivery date.

**RIGHT ELEVATION** 