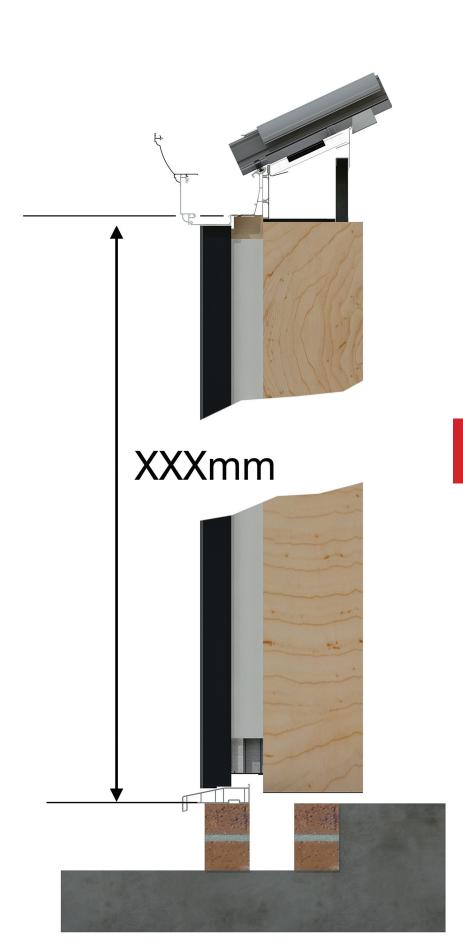

## Ultraspan structural goalpost

| JOB REFERENCE                                                                                       | Surveyors number                                                                   | Surveyors name                                                   |
|-----------------------------------------------------------------------------------------------------|------------------------------------------------------------------------------------|------------------------------------------------------------------|
| 2 VERTICAL POSTS  White PVCu Grey PVCu Mill filt  HORIZONTAL FASCIA TRIM  White PVCu Grey PVCu Besp | inish post                                                                         | For super-insulated columns (columns must be ordered separately) |
| This measurement to be confirmed by UNDERSIDE OF EAVES BEAM                                         | INTERNAL HORIZONTAL SPAN                                                           | mm                                                               |
| → 70 mm                                                                                             | — — — Under side of c                                                              | → 70 ← mm                                                        |
| 3 VERTICAL POSTS                                                                                    |                                                                                    |                                                                  |
| ☐ White PVCu ☐ Grey PVCu ☐ Mill fi                                                                  | inish post Bespoke (RAL/BS COLOUR)                                                 | For super-insulated columns (columns must be ordered separately) |
| HORIZONTAL FASCIA TRIM                                                                              |                                                                                    |                                                                  |
| ☐ White PVCu ☐ Grey PVCu ☐ Besp                                                                     | ooke (RAL/BS COLOUR)                                                               |                                                                  |
| This measurement to be confirmed by UNDERSIDE OF EAVES BEAM                                         | TO BE CONFIRMED BY ULTRAFRAME  INTERNAL HORIZONTAL SPAN                            | This measurement to be confirmed by Ultraframe                   |
| → 70 mm                                                                                             | mm                                                                                 |                                                                  |
| mm                                                                                                  | Under side of cill / floor DEPTH BURIED BELOW DPC / FF 0.00MM   mm  100 mm  100 mm | DEPTH BURIED BELOW DPC / FF 0.00MM  mm                           |
|                                                                                                     |                                                                                    | Job No.:3598                                                     |