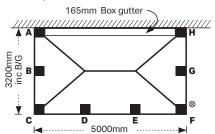

|                                                                  |
| mm                                                                                                  | Under side of cill / floor DEPTH BURIED BELOW DPC / FF 0.00MM   mm  100 mm  100 mm | DEPTH BURIED BELOW DPC / FF 0.00MM  mm                           |
|                                                                                                     |                                                                                    | Job No.:3598                                                     |

Please sign and return to roofsales@ultraframe.co.uk

SIGNED \_\_\_\_\_

DATE \_\_\_\_\_

p3 of 5

### Super insulated columns

JOB REFERENCE

#### **PLAN VIEW**

example:



#### FRONT ELEVATION

example:



#### LEFT ELEVATION

example:



RIGHT ELEVATION

example:



Job No.:3598

p4 of 5

roofsales@ultraframe.co.uk

## Super insulated columns

| Top: