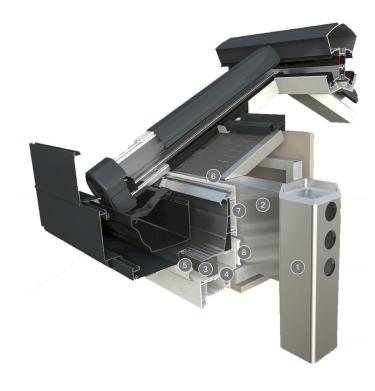

**ANCILLARY EXTRAS** 

Job No.:3598

## Ultraspan structural goalpost

| JOB REFERENCE                                                                                       | Surveyors number                                                                   | Surveyors name                                                   |
|-----------------------------------------------------------------------------------------------------|------------------------------------------------------------------------------------|------------------------------------------------------------------|
| 2 VERTICAL POSTS  White PVCu Grey PVCu Mill filt  HORIZONTAL FASCIA TRIM  White PVCu Grey PVCu Besp | inish post                                                                         | For super-insulated columns (columns must be ordered separately) |
| This measurement to be confirmed by UNDERSIDE OF EAVES BEAM                                         | INTERNAL HORIZONTAL SPAN                                                           | mm                                                               |
| → 70 mm                                                                                             | — — — Under side of c                                                              | → 70 ← mm                                                        |
| 3 VERTICAL POSTS                                                                                    |                                                                                    |                                                                  |
| ☐ White PVCu ☐ Grey PVCu ☐ Mill fi                                                                  | inish post Bespoke (RAL/BS COLOUR)                                                 | For super-insulated columns (columns must be ordered separately) |
| HORIZONTAL FASCIA TRIM                                                                              |                                                                                    |                                                                  |
| ☐ White PVCu ☐ Grey PVCu ☐ Besp                                                                     | ooke (RAL/BS COLOUR)                                                               |                                                                  |
| This measurement to be confirmed by UNDERSIDE OF EAVES BEAM                                         | TO BE CONFIRMED BY ULTRAFRAME  INTERNAL HORIZONTAL SPAN                            | This measurement to be confirmed by Ultraframe                   |
| → 70 mm                                                                                             | mm                                                                                 |                                                                  |
| mm                                                                                                  | Under side of cill / floor DEPTH BURIED BELOW DPC / FF 0.00MM   mm  100 mm  100 mm | DEPTH BURIED BELOW DPC / FF 0.00MM  mm                           |
|                                                                                                     |                                                                                    | Job No.:3598                                                     |