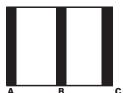

#### LEFT ELEVATION

example:

RIGHT ELEVATION

example:

Job No.:3598

p4 of 5

roofsales@ultraframe.co.uk