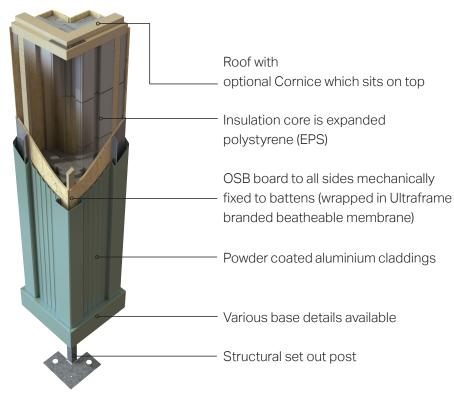

|              |              |             |                                |                                         |                             |                            |                 |              | p5 of 5           |

### Super insulated columns



Super-insulated columns are an ideal way to add thermal efficiency and style to your extension or orangery and are the perfect complement to Ultrasky Roof. Five times more thermally efficient than a brick pillar. Super-insulated columns allow you to add more glazing into the design while maintaining thermal efficiency. Plastered on the inside super-insulated columns are a great way to reduce brickwork on site but retain the solidity of a brick pillar.



300mm

IMPORTANT NOTE: WHEN DOORS ARE ADJACENT TO AN IN-LINE COLUMN, FRAME ADD ON MAY BE NECESSARY TO ENSURE THE DOORS ARE NOT RESTRICTED FROM OPENING. THE ABOVE DIMENSIONS ARE STANDARD AND MAY VARY SLIGHTLY WHEN USED IN CONJUNCTION WITH ULTRASPAN. PLEASE REFER TO ULTRAFRAME FOR EXACT FRAME SIZES.

## HOW TO MEASURE

### Super insulated