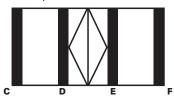

|                                                                  |
| mm                                                                                                  | Under side of cill / floor DEPTH BURIED BELOW DPC / FF 0.00MM   mm  100 mm  100 mm | DEPTH BURIED BELOW DPC / FF 0.00MM  mm                           |
|                                                                                                     |                                                                                    | Job No.:3598                                                     |

Please sign and return to roofsales@ultraframe.co.uk

SIGNED \_\_\_\_\_

DATE \_\_\_\_\_

p3 of 5

### Super insulated columns

JOB REFERENCE

#### **PLAN VIEW**

example:



#### FRONT ELEVATION

example:



#### LEFT ELEVATION

example:



RIGHT ELEVATION

example:



Job No.:3598

p4 of 5

roofsales@ultraframe.co.uk

## Super insulated columns

| Top: