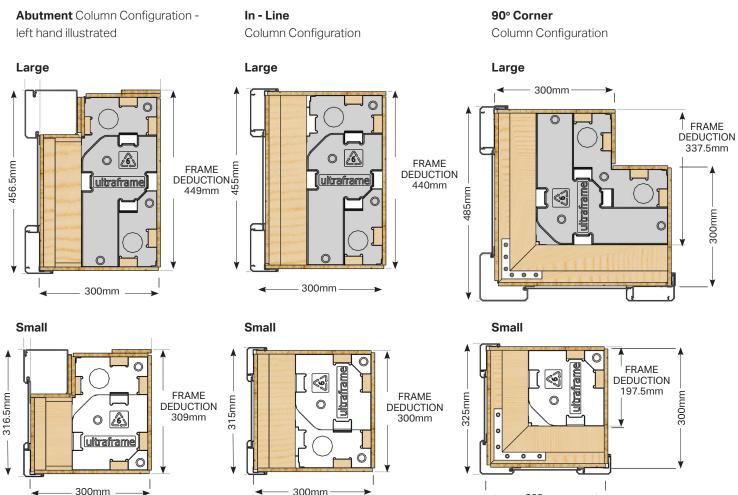

|              |              |             |                                |                                         |                             |                            |                 |              | p5 of 5           |

### Super insulated columns



Super-insulated columns are an ideal way to add thermal efficiency and style to your extension or orangery and are the perfect complement to Ultrasky Roof. Five times more thermally efficient than a brick pillar. Super-insulated columns allow you to add more glazing into the design while maintaining thermal efficiency. Plastered on the inside super-insulated columns are a great way to reduce brickwork on site but retain the solidity of a brick pillar.



300mm

IMPORTANT NOTE: WHEN DOORS ARE ADJACENT TO AN IN-LINE COLUMN, FRAME ADD ON MAY BE NECESSARY TO ENSURE THE DOORS ARE NOT RESTRICTED FROM OPENING. THE ABOVE DIMENSIONS ARE STANDARD AND MAY VARY SLIGHTLY WHEN USED IN CONJUNCTION WITH ULTRASPAN. PLEASE REFER TO ULTRAFRAME FOR EXACT FRAME SIZES.

## HOW TO MEASURE

### Super insulated columns

Use this information to fill in the COLUMN HEIGHT





Please note: If doors are sunk below superinsulated columns then extended claddings may be needed. Please advise when ordering.

- COLUMN HEIGHTS SHOULD INCLUDE BOTTOM CILL.
- IF USING A TOP ADD ON,
   PLEASE INCLUDE THIS IN
   YOUR HEIGHT. (N.B. Add on should run along top of frames
   ONLY. NOT on top of the super-insulated column.

.eg. 30mm ADD ON+ 2070mm FRAME+ 30mm CILL

= 2130mm COLUMN