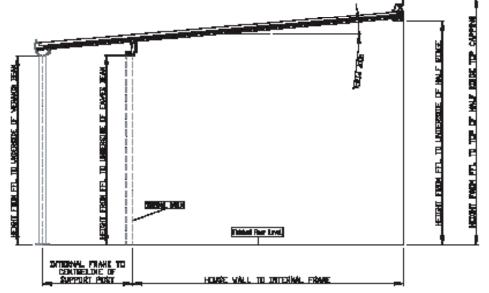

#### SIDE VIEW DETAIL OF VERANDA BEAM

#### **RULES FOR VERANDA ROOF**

- i. Roofs are to be pre-erect.
- ii. Lead times on Veranda roofs are on 4 weeks from receipt of signed confirmation.
- iii. Confirmation from the customer on what is going underneath the eaves beam must be supplied to enable accurate structural stability.
- iv. If a customer is having full span bi-folding doors then the roof may require a goal post.
- v. Muntin bar is specified in the position between the CRN/2 and the eaves due to the uplift of the roof which may cause vibration to the glass and if in one piece it could shatter if a customer requires another piece of muntin bar further up the roof this can be supplied in addition to the 1 piece.
- vi. We advise our customers to take the Veranda beam at 5 10 pitch if they require a steeper pitch this is possible but an additional cost could be incurred for the special veranda end plates that have to be made on a job by job basis and also the CRN/2 cannot be used as the bars will clash with the top of this.
- vii. FFL (finished floor level) we need to know that the customer is going to have to the external of the roof so that we can ensure that the support posts will work and be supplied to the correct length.
- viii. If the roof design incorporates a 90 return then the facet size and pitch will need to be the same this is because the weld line for the Veranda beams needs to match.
- viiii. If support posts need extending below FFL please state length required.