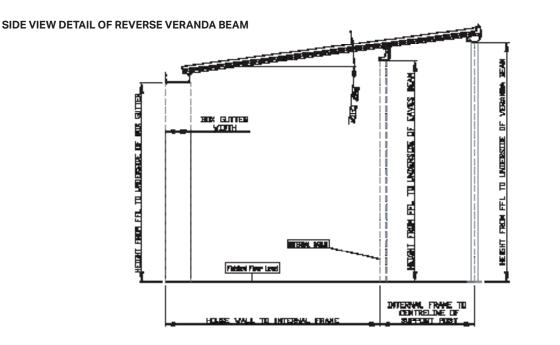

#### **RULES FOR VERANDA ROOF**

- i. Roofs are to be pre-erect.
- ii. Lead times on Veranda roofs are on 4 weeks from receipt of signed confirmation.
- iii. Confirmation from the customer on what is going underneath the eaves beam must be supplied to enable accurate structural stability.
- iv. If a customer is having full span bi-folding doors then the roof may require a goal post.
- v. Muntin bar is specified in the position between the CRN/2 and the eaves due to the uplift of the roof which may cause vibration to the glass and if in one piece it could shatter if a customer requires another piece of muntin bar further up the roof this can be supplied in addition to the 1 piece.
- vi. We advise our customers to take the Veranda beam at 5 10 pitch if they require a steeper pitch this is possible but an additional cost could be incurred for the special veranda end plates that have to be made on a job by job basis and also the CRN/2 cannot be used as the bars will clash with the top of this.
- vii. FFL (finished floor level) we need to know that the customer is going to have to the external of the roof so that we can ensure that the support posts will work and be supplied to the correct length.
- viii. If the roof design incorporates a 90 return then the facet size and pitch will need to be the same this is because the weld line for the Veranda beams needs to match.
- viiii. If support posts need extending below FFL please state length required.