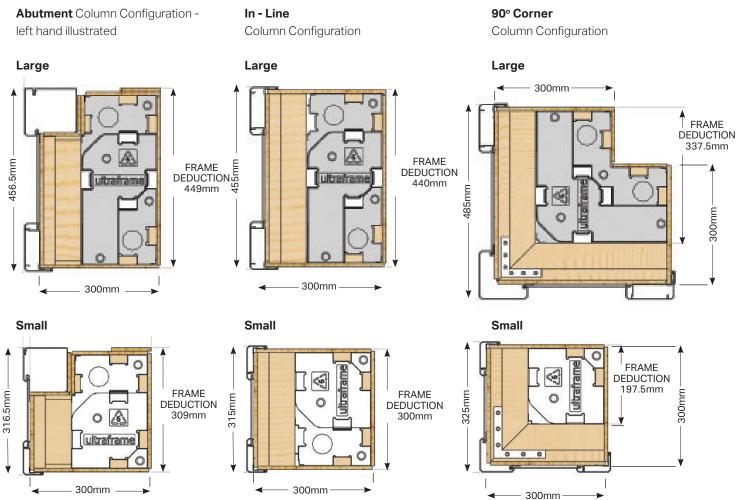

IMPORTANT NOTE: WHEN DOORS ARE ADJACENT TO AN IN-LINE COLUMN, FRAME ADD ON MAY BE NECESSARY TO ENSURE THE DOORS ARE NOT RESTRICTED FROM OPENING. THE ABOVE DIMENSIONS ARE STANDARD AND MAY VARY SLIGHTLY WHEN USED IN CONJUNCTION WITH ULTRASPAN. PLEASE REFER TO ULTRAFRAME FOR EXACT FRAME SIZES.