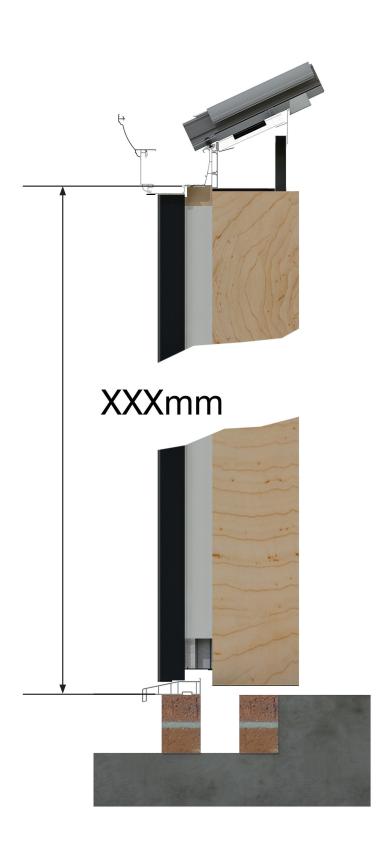

# HOW TO MEASURE

Use this information to fill in the COLUMN HEIGHT section in the order form on page 2

## Super insulated columns

Please note: If doors are sunk below superinsulated columns then extended claddings may be needed. Please advise when ordering.

- COLUMN HEIGHTS SHOULD INCLUDE BOTTOM CILL.
- IF USING A TOP ADD ON,
   PLEASE INCLUDE THIS IN
   YOUR HEIGHT. (N.B. Add on should run along top of frames
   ONLY. NOT on top of the super-insulated column.

.eg. 30mm ADD ON+ 2070mm FRAME+ 30mm CILL

= 2130mm COLUMN HEIGHT

(Ultraframe will notch bottom of column to suit your cill height) State your cill type on p17.