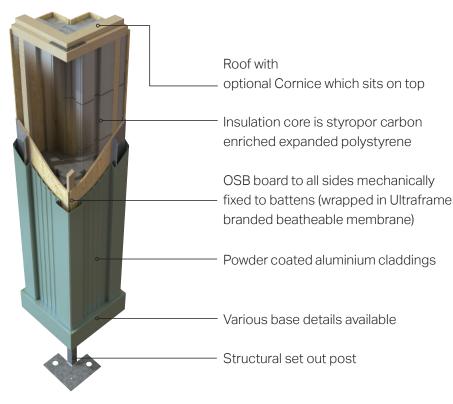

## Super insulated columns

Super-insulated columns are an ideal way to add thermal efficiency and style to your extension or orangery and are the perfect complement to Ultrasky Roof. Five times more thermally efficient than a brick pillar. Super-insulated columns allow you to add more glazing into the design while maintaining thermal efficiency. Plastered on the inside super-insulated columns are a great way to reduce brickwork on site but retain the solidity of a brick pillar.