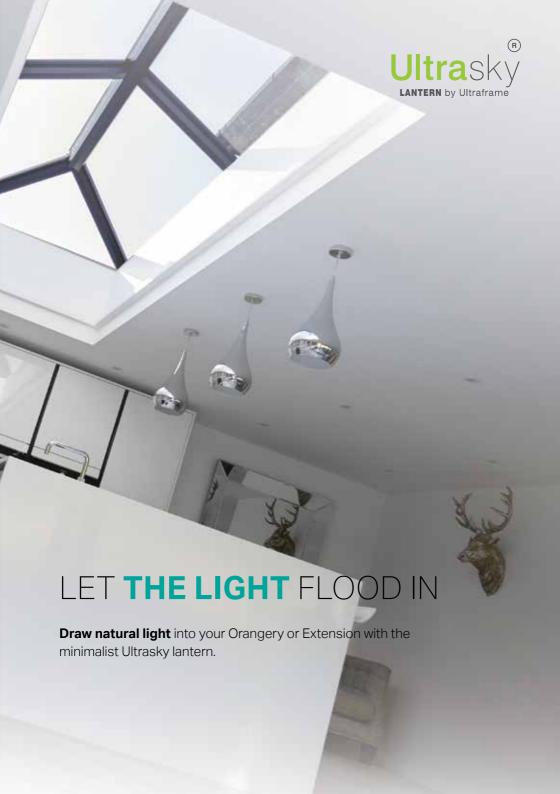

# LET **the light** flood in

Draw natural light into your Orangery or Extension with the minimalist Ultrasky lantern.

With less bars than other lanterns, Ultrasky is perfect for extensions and orangeries with a flat roof, ideal for creating a focal point in a dining room, kitchen or living area. The 25° pitch is great for drawing the daylight in to the room and the super-strong ridge means there are less bars for a stunning, stylish space, perfect in every way.