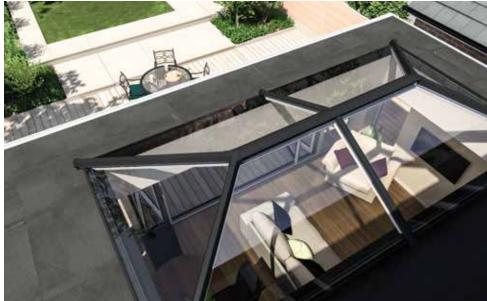

# LET **the light** flood in

Draw natural light into your Orangery or Extension with the minimalist Ultrasky lantern.

With less bars than other lanterns, Ultrasky is perfect for extensions and orangeries with a flat roof, ideal for creating a focal point in a dining room, kitchen or living area. The 25° pitch is great for drawing the daylight in to the room and the super-strong ridge means there are less bars for a stunning, stylish space, perfect in every way.

## **STRONGEST**

Strongest lantern on the market

Ultrasky's incredible structural strength delivers spans up to 4M x 5.85M and uses fewer bars than any other lantern. Available in uPVC and Aluninium and any colour, Ultrasky lantern works with any budget and any design.