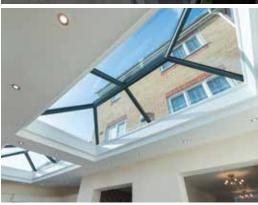

# LET **the light** flood in

Draw natural light into your Orangery or Extension with the minimalist Ultrasky lantern.

With less bars than other lanterns, Ultrasky is perfect for extensions and orangeries with a flat roof, ideal for creating a focal point in a dining room, kitchen or living area. The 25° pitch is great for drawing the daylight in to the room and the super-strong ridge means there are less bars for a stunning, stylish space, perfect in every way.

## **MINIMALIST**

Least bars for better views