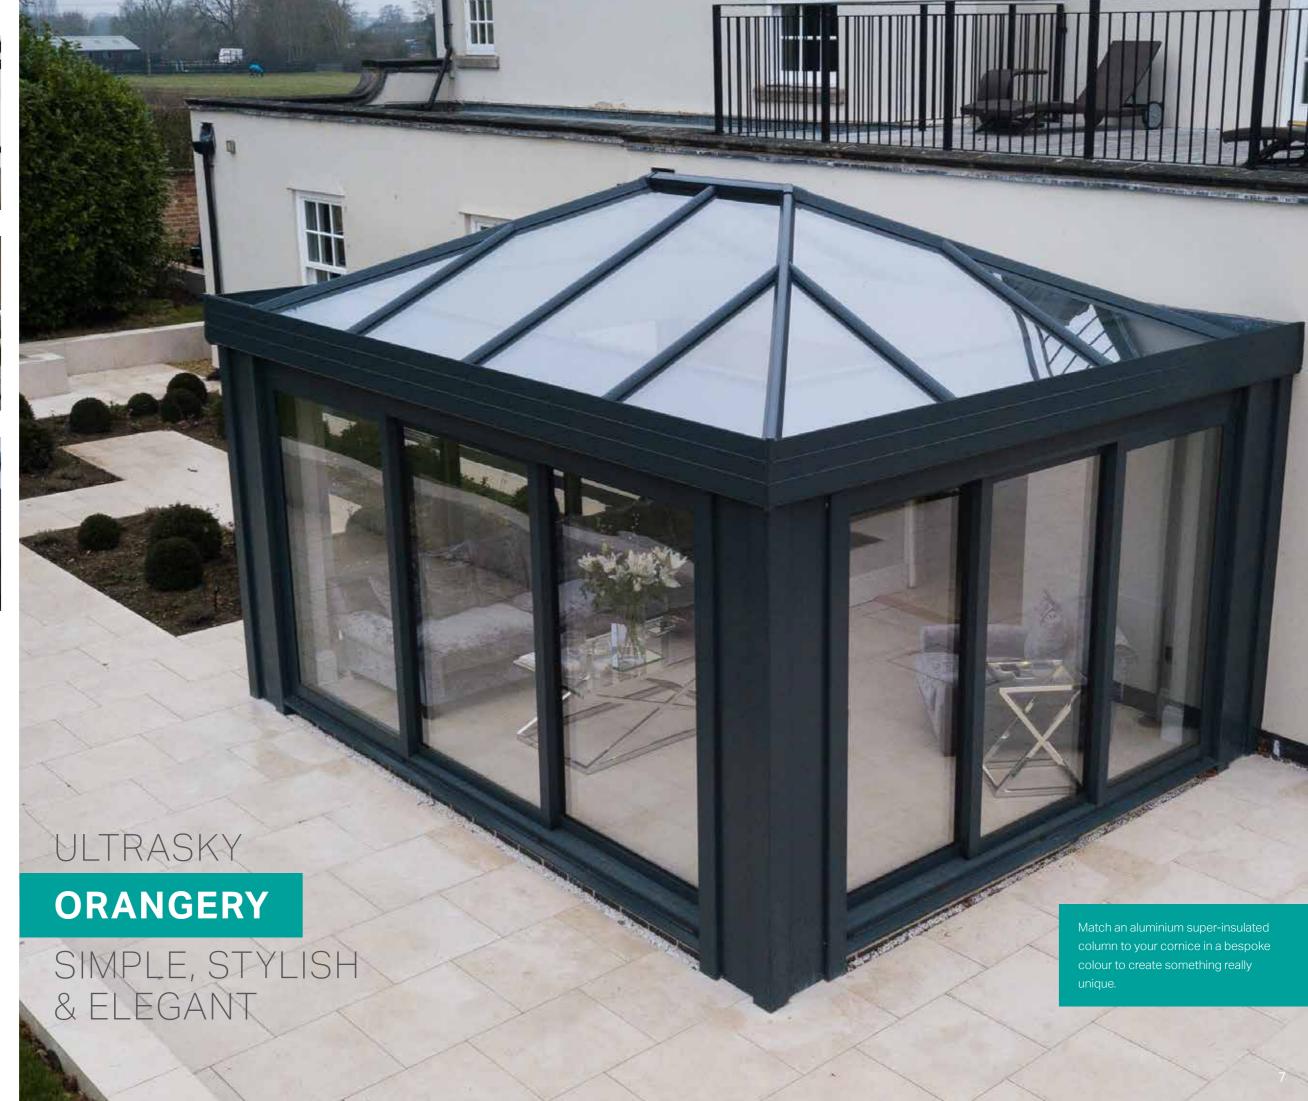

Choose from four simple, stylish aluminium roofing systems to create the ultimate orangery or extension.

Designed for spectacular builds up to 8m x 5.6m, the Ultrasky Orangery is the ultimate in architectural aluminium design with elegant uninterrupted sightlines. Ultrasky Orangery uses an integrated goalpost to support large spans of bi-folding or sliding doors up to 6m. Add aluminium super- insulated columns and a flat cornice for an elegant and stylish

See pages 16-17 for more details.

With an Ultrasky Orangery you have the whole package; Ultrasky Roof, superinsulated columns, insulated pelmet and cornice. For a contemporary look, the flat cornice available in one, two or three tiers, looks amazing with aluminium bi-fold or sliding doors.

Inside, the variable width pelmet insulates the eaves and creates a perimeter ceiling with a room-like feel. Add spotlights or speakers to inspire and impress.

At the heart of Ultrasky Orangery are the ingenious aluminium super-insulated columns. Bringing strength and solidity to your design, they are constructed around a thermally insulated core, and are five times more thermally efficient than a similar sized brick pillar. The integrated structural frame means you can include larger expanses of glass and aluminium bi-fold or sliding doors in your design, than you would with a traditional brick built orangery.