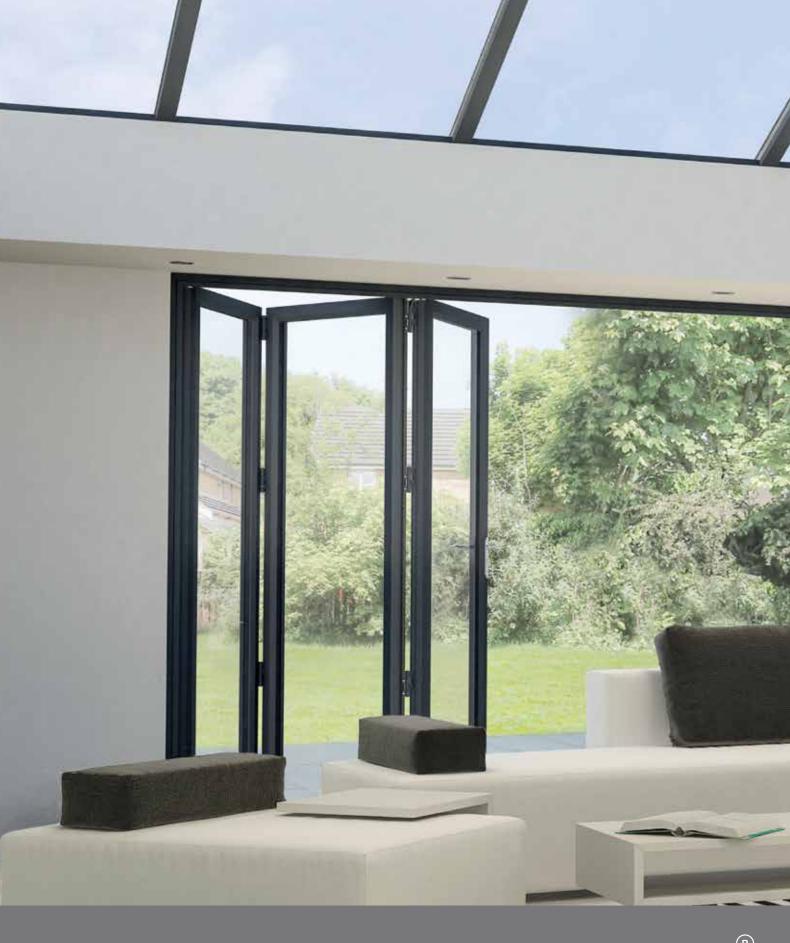

Choose from four simple, stylish aluminium roofing systems to create the ultimate orangery or extension.

Designed for spectacular builds up to 8m x 5.6m, the Ultrasky Orangery is the ultimate in architectural aluminium design with elegant uninterrupted sightlines. Ultrasky Orangery uses an integrated goalpost to support large spans of bi-folding or sliding doors up to 6m. Add aluminium super- insulated columns and a flat cornice for an elegant and stylish

See pages 16-17 for more details.

With an Ultrasky Orangery you have the whole package; Ultrasky Roof, superinsulated columns, insulated pelmet and cornice. For a contemporary look, the flat cornice available in one, two or three tiers, looks amazing with aluminium bi-fold or sliding doors.