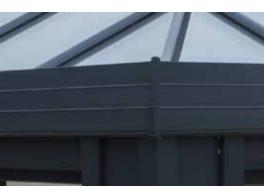

Inside, the variable width pelmet insulates the eaves and creates a perimeter ceiling with a room-like feel. Add spotlights or speakers to inspire and impress.

At the heart of Ultrasky Orangery are the ingenious aluminium super-insulated columns. Bringing strength and solidity to your design, they are constructed around a thermally insulated core, and are five times more thermally efficient than a similar sized brick pillar. The integrated structural frame means you can include larger expanses of glass and aluminium bi-fold or sliding doors in your design, than you would with a traditional brick built orangery.

Depending on the look you choose, super-insulated columns can be wide or narrow with a plain or fluted aluminium finish and are available in any colour to complement or contrast with your property.