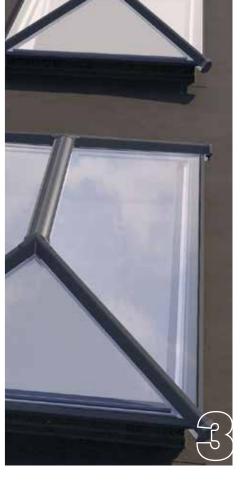

See pages 6 -9 for more details.

The aluminium Ultrasky Roof maximises light by extending to the eaves beam rather than using a flat unsightly gutters and the variable width pelmet adds

The aluminium Ultrasky Lantern can be inserted into a flat roof or a traditional orangery deck and is ideal for large builds where the roof height is restricted. Ultrasky Lantern has a 25° pitch which draws more light into the room creating a stunning focal point. Using the strongest ridge on the market, Ultrasky has significantly less bars than other lanterns.

## Ultrasky Roof

- 1 High performance thermal break
- 3 Super strong ridge for fewer bars and more light
- 4 Thermally isolating top cap clip
- 5 'Secure-fit' end caps for a further thermal barrier

- 8 Decorative Cornice to hide gutters and add
- prevent glass slipping