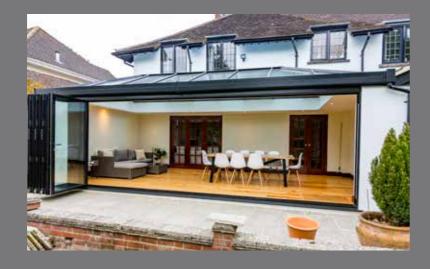

## LET ULTRASKY TAKE THE WEIGHT OFF

The Ultrasky Roof is perfect for spanning over aluminium bi-folding or sliding doors. A super-strong, slimline structural frame with unique Ultraspan technology works together with the roof beam to reduce the deflection pressure on your doors.

Every Ultraspan frame is easily integrated with brick pillars, superinsulated columns or a simple post. Our team of engineers take care of the structural calculations to design and manufacture a bespoke frame for your new extension or orangery.