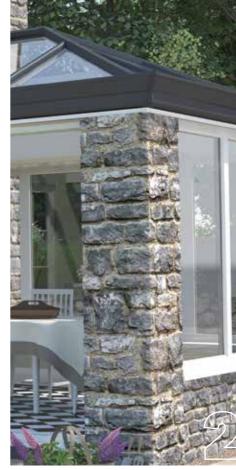

Choose from four simple, stylish aluminium roofing systems to create the ultimate orangery or extension.

Designed for spectacular builds up to 8m x 5.6m, the Ultrasky Orangery is the ultimate in architectural aluminium design with elegant uninterrupted sightlines. Ultrasky Orangery uses an integrated goalpost to support large spans of bi-folding or sliding doors up to 6m. Add aluminium super- insulated columns and a flat cornice for an elegant and stylish

Inside, the variable width pelmet insulates the eaves and creates a perimeter ceiling with a room-like feel. Add spotlights or speakers to inspire and impress.

At the heart of Ultrasky Orangery are the ingenious aluminium super-insulated columns. Bringing strength and solidity to your design, they are constructed around a thermally insulated core, and are five times more thermally efficient than a similar sized brick pillar. The integrated structural frame means you can include larger expanses of glass and aluminium bi-fold or sliding doors in your design, than you would with a traditional brick built orangery.

Depending on the look you choose, super-insulated columns can be wide or narrow with a plain or fluted aluminium finish and are available in any colour to complement or contrast with your property.