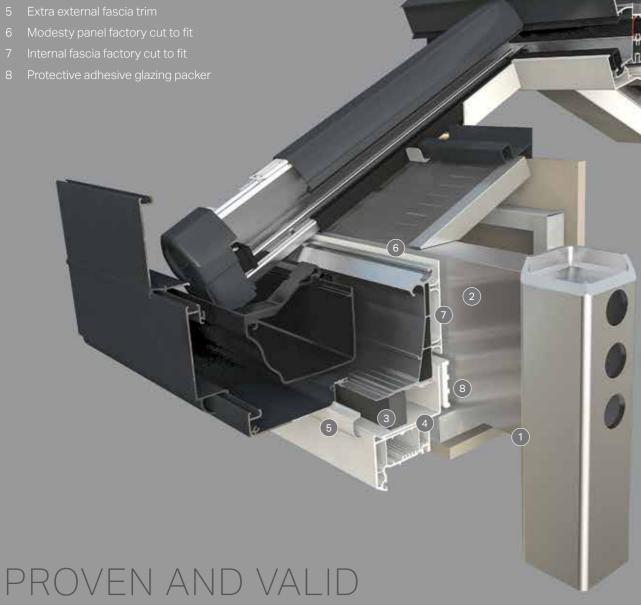

## PERFORMANCE ENGINEERING

(3)

- 1 Waterproof glazing compression trims
- 2 Ridge end weathering shields
- 3 'Secure fit' radius end covers

- 2 Patented thermally insulated aluminium rafter
- 4 Thermally isolating top cap clip
- 6 Thermally broken eaves rail
- 7 Superior 25° pitch for elegance and light
- 8 Adjustable reinforced stopper to prevent glass slipping