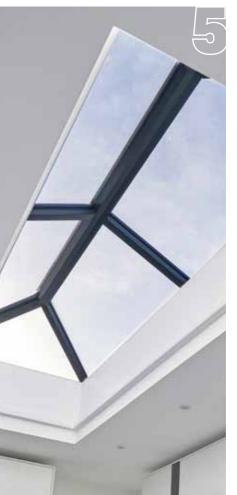

See pages 12 -15 for more details.

Installing an Ultrasky Flat Skylight will flood your room with natural light. A thermally insulated core provides unrivalled thermal performance. Frameless edge to edge glass with an aluminium surround provides the ultimate in simple contemporary design.

- 1 Edge to Edge glass for a contemporary look
- 3 Slim aluminium surround blends seamlessly with glas

- 6 Noise reducing glass reduces noise by up to 34dB.
- won't degrade over time.