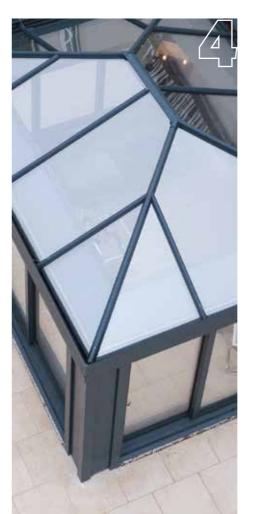

See pages 12 -15 for more details.

Installing an Ultrasky Flat Skylight will flood your room with natural light. A thermally insulated core provides unrivalled thermal performance. Frameless edge to edge glass with an aluminium surround provides the ultimate in simple contemporary design.

- 1 Edge to Edge glass for a contemporary look
- 3 Slim aluminium surround blends seamlessly with glas

- 6 Noise reducing glass reduces noise by up to 34dB.
- won't degrade over time.