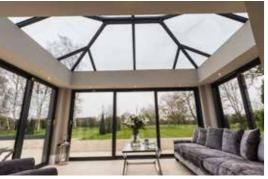

Choose from four simple, stylish aluminium roofing systems to create the ultimate orangery or extension.

Designed for spectacular builds up to 8m x 5.6m, the Ultrasky Orangery is the ultimate in architectural aluminium design with elegant uninterrupted sightlines. Ultrasky Orangery uses an integrated goalpost to support large spans of bi-folding or sliding doors up to 6m. Add aluminium super- insulated columns and a flat cornice for an elegant and stylish