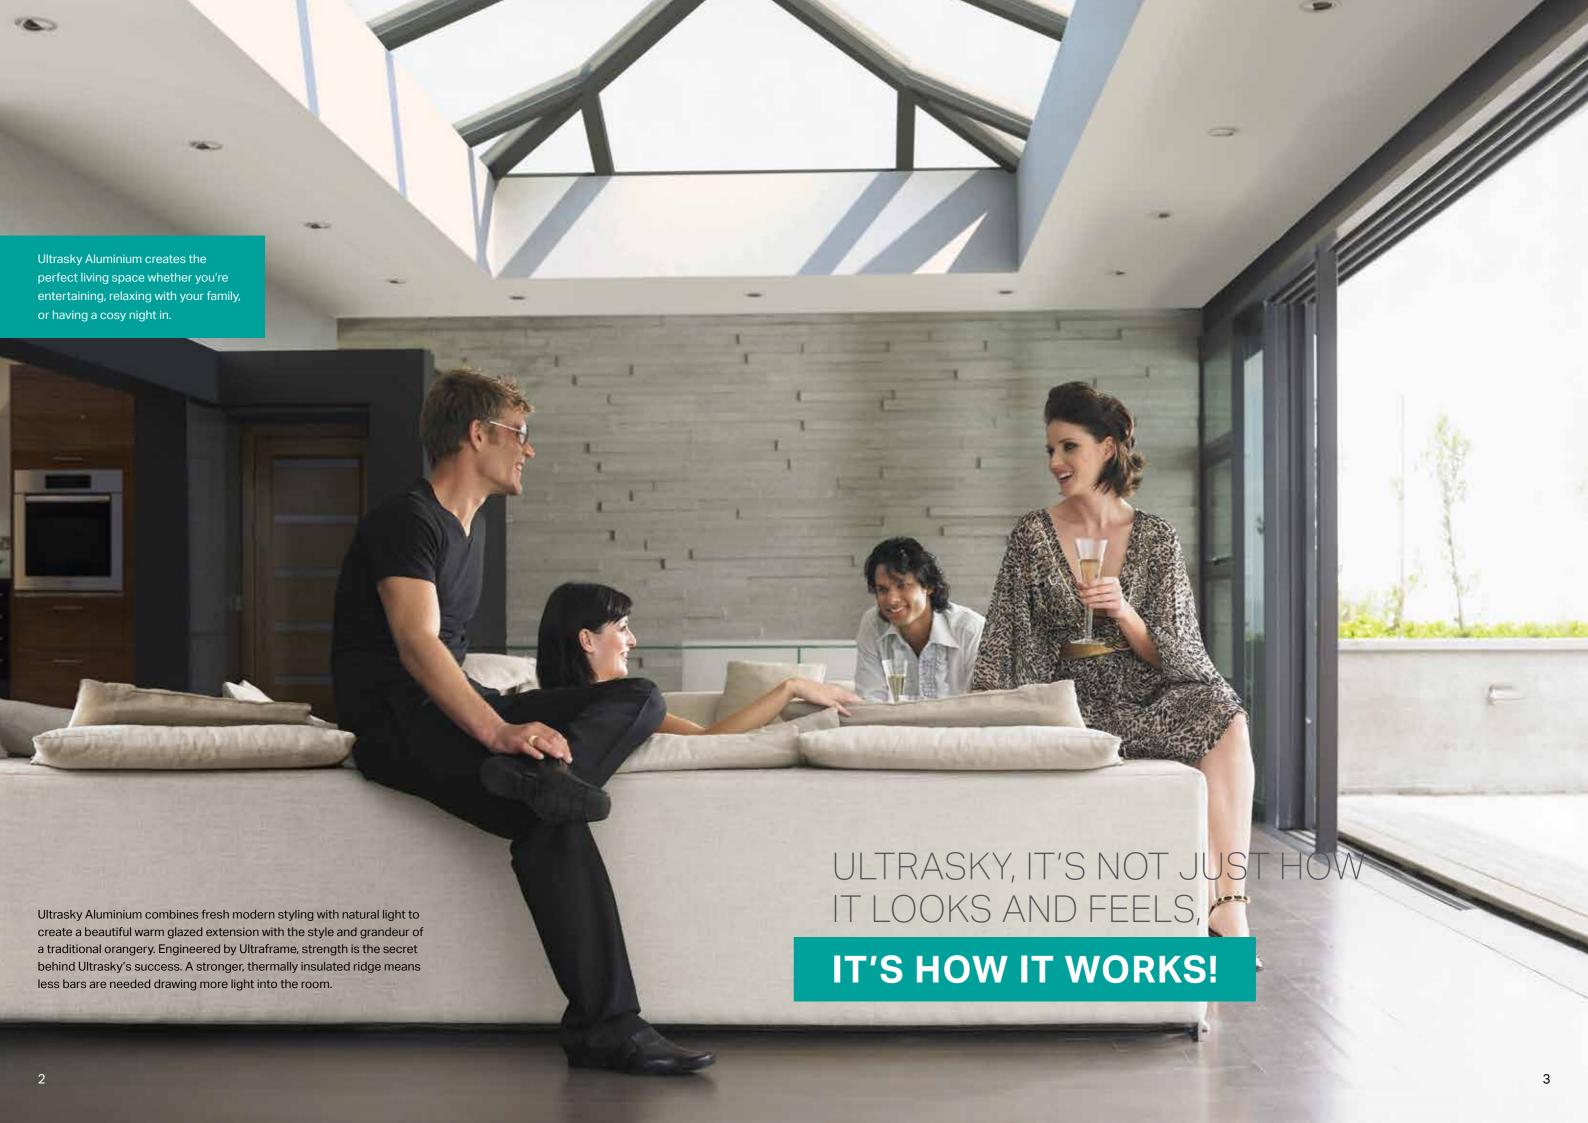

## ULTIMATE ORANGERY OR **EXTENSION**

Ultrasky's revolutionary roofing systems put warmth and light at the heart of your new extension or orangery design.

Guaranteed for 10 years, the market's strongest glazed roofs are designed to flood your new room with light.

Choose from four simple, stylish aluminium roofing systems to create the ultimate orangery or extension.

Designed for spectacular builds up to 8m x 5.6m, the Ultrasky Orangery is the ultimate in architectural aluminium design with elegant uninterrupted sightlines. Ultrasky Orangery uses an integrated goalpost to support large spans of bi-folding or sliding doors up to 6m. Add aluminium super- insulated columns and a flat cornice for an elegant and stylish