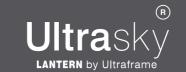

See pages 6 -9 for more details.

The aluminium Ultrasky Roof maximises light by extending to the eaves beam rather than using a flat unsightly gutters and the variable width pelmet adds

The aluminium Ultrasky Lantern can be inserted into a flat roof or a traditional orangery deck and is ideal for large builds where the roof height is restricted. Ultrasky Lantern has a 25° pitch which draws more light into the room creating a stunning focal point. Using the strongest ridge on the market, Ultrasky has significantly less bars than other lanterns.

# ULTRASKY LANTERN, MAXIMISE NATURAL LIGHT IN YOUR ORANGERY OR EXTENSION

Sitting on a flat roof or traditional orangery deck, the aluminium Ultrasky Lantern draws maximum light into your orangery or extension. The elegant 25° pitch to all four sides provides a stunning addition to any room - ideal for creating a focal point in a dining room or kitchen.