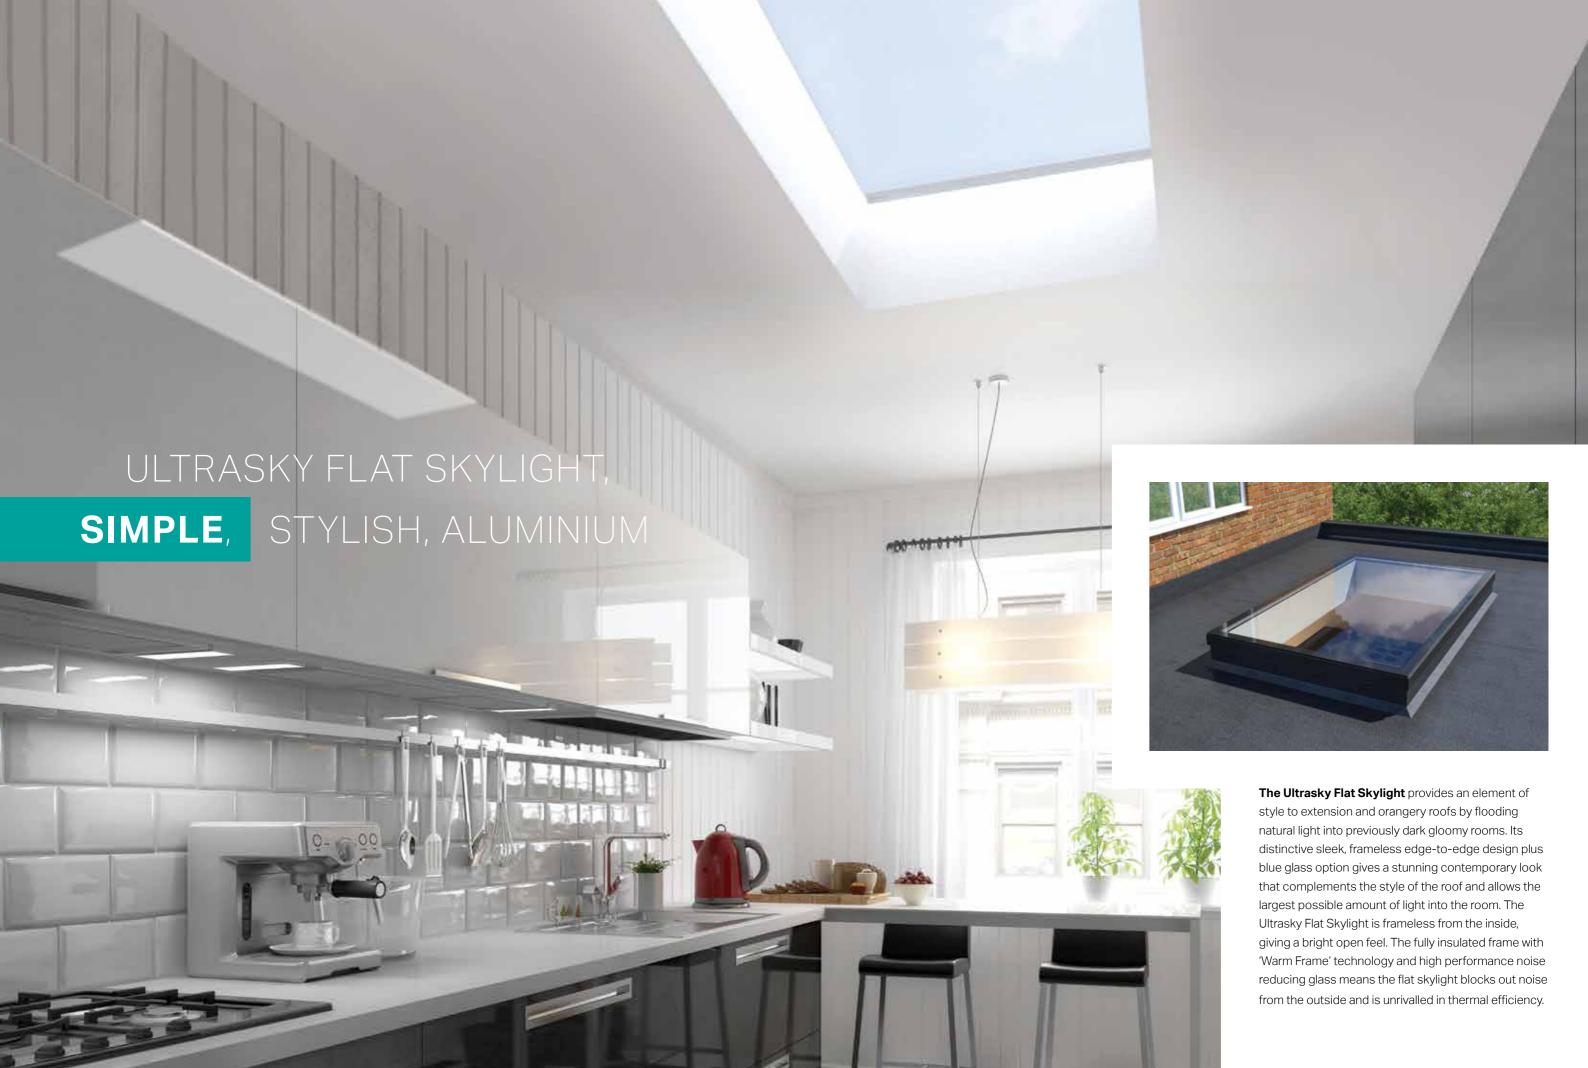

See pages 12 -15 for more details.

Installing an Ultrasky Flat Skylight will flood your room with natural light. A thermally insulated core provides unrivalled thermal performance. Frameless edge to edge glass with an aluminium surround provides the ultimate in simple contemporary design.