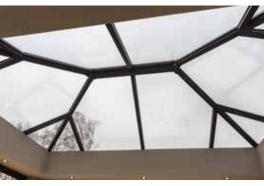

# ULTRASKY LANTERN, MAXIMISE NATURAL LIGHT IN YOUR ORANGERY OR EXTENSION

Sitting on a flat roof or traditional orangery deck, the aluminium Ultrasky Lantern draws maximum light into your orangery or extension. The elegant 25° pitch to all four sides provides a stunning addition to any room - ideal for creating a focal point in a dining room or kitchen.