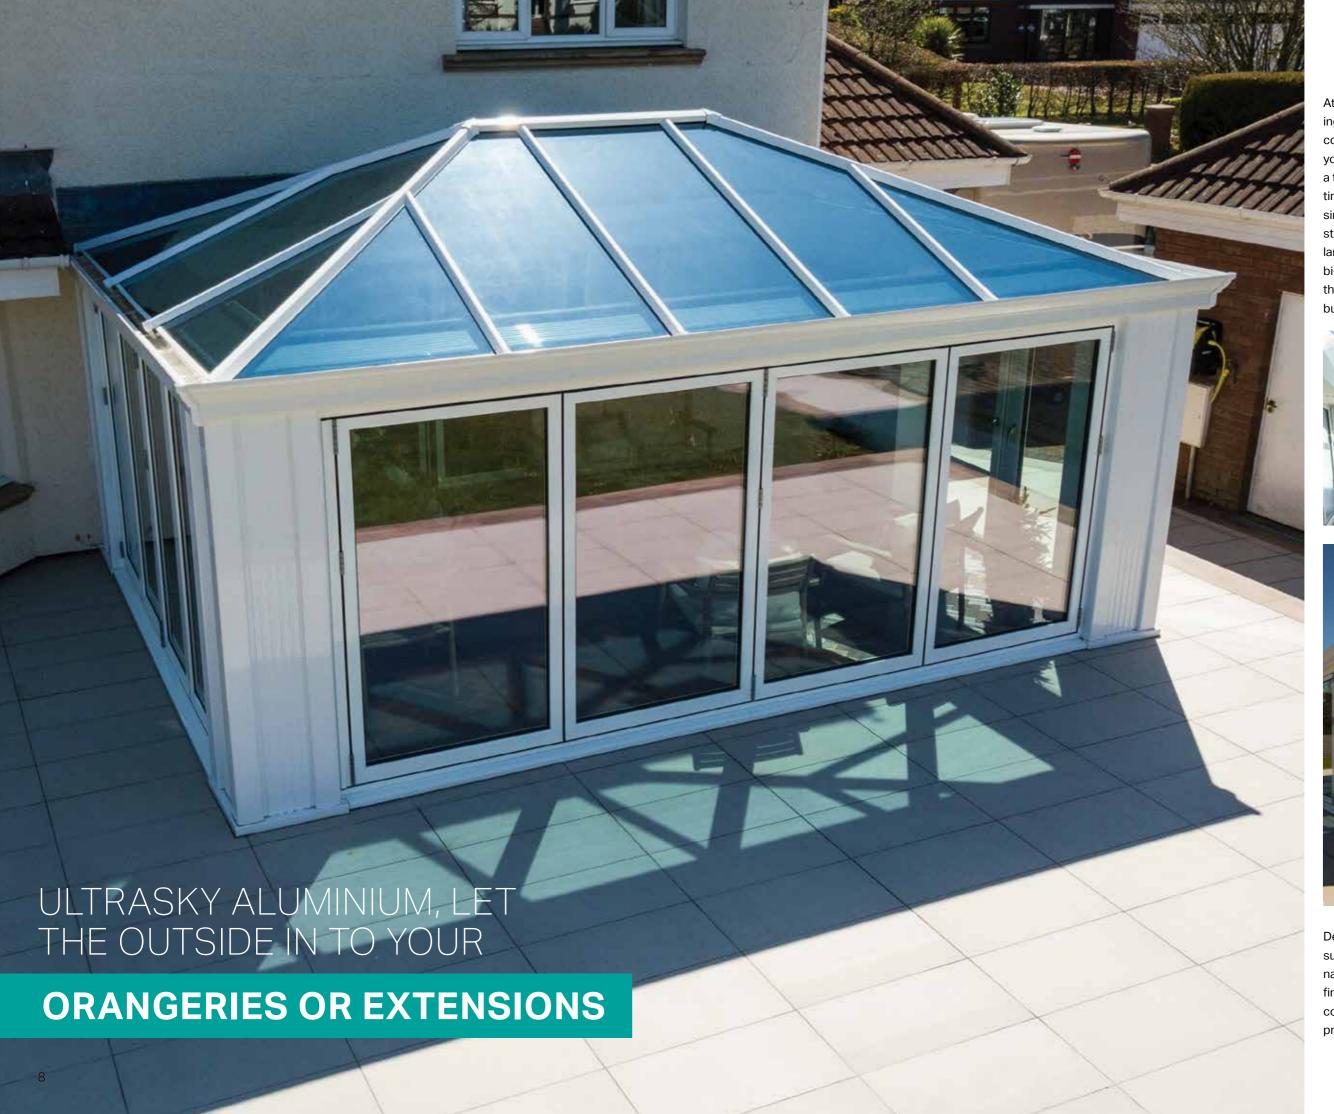

## ULTRASKY ALUMINIUM,

4 OPTIONS TO CREATE THE

## ULTIMATE ORANGERY OR **EXTENSION**

Ultrasky's revolutionary roofing systems put warmth and light at the heart of your new extension or orangery design.

Guaranteed for 10 years, the market's strongest glazed roofs are designed to flood your new room with light.

Choose from four simple, stylish aluminium roofing systems to create the ultimate orangery or extension.

Designed for spectacular builds up to 8m x 5.6m, the Ultrasky Orangery is the ultimate in architectural aluminium design with elegant uninterrupted sightlines. Ultrasky Orangery uses an integrated goalpost to support large spans of bi-folding or sliding doors up to 6m. Add aluminium super- insulated columns and a flat cornice for an elegant and stylish