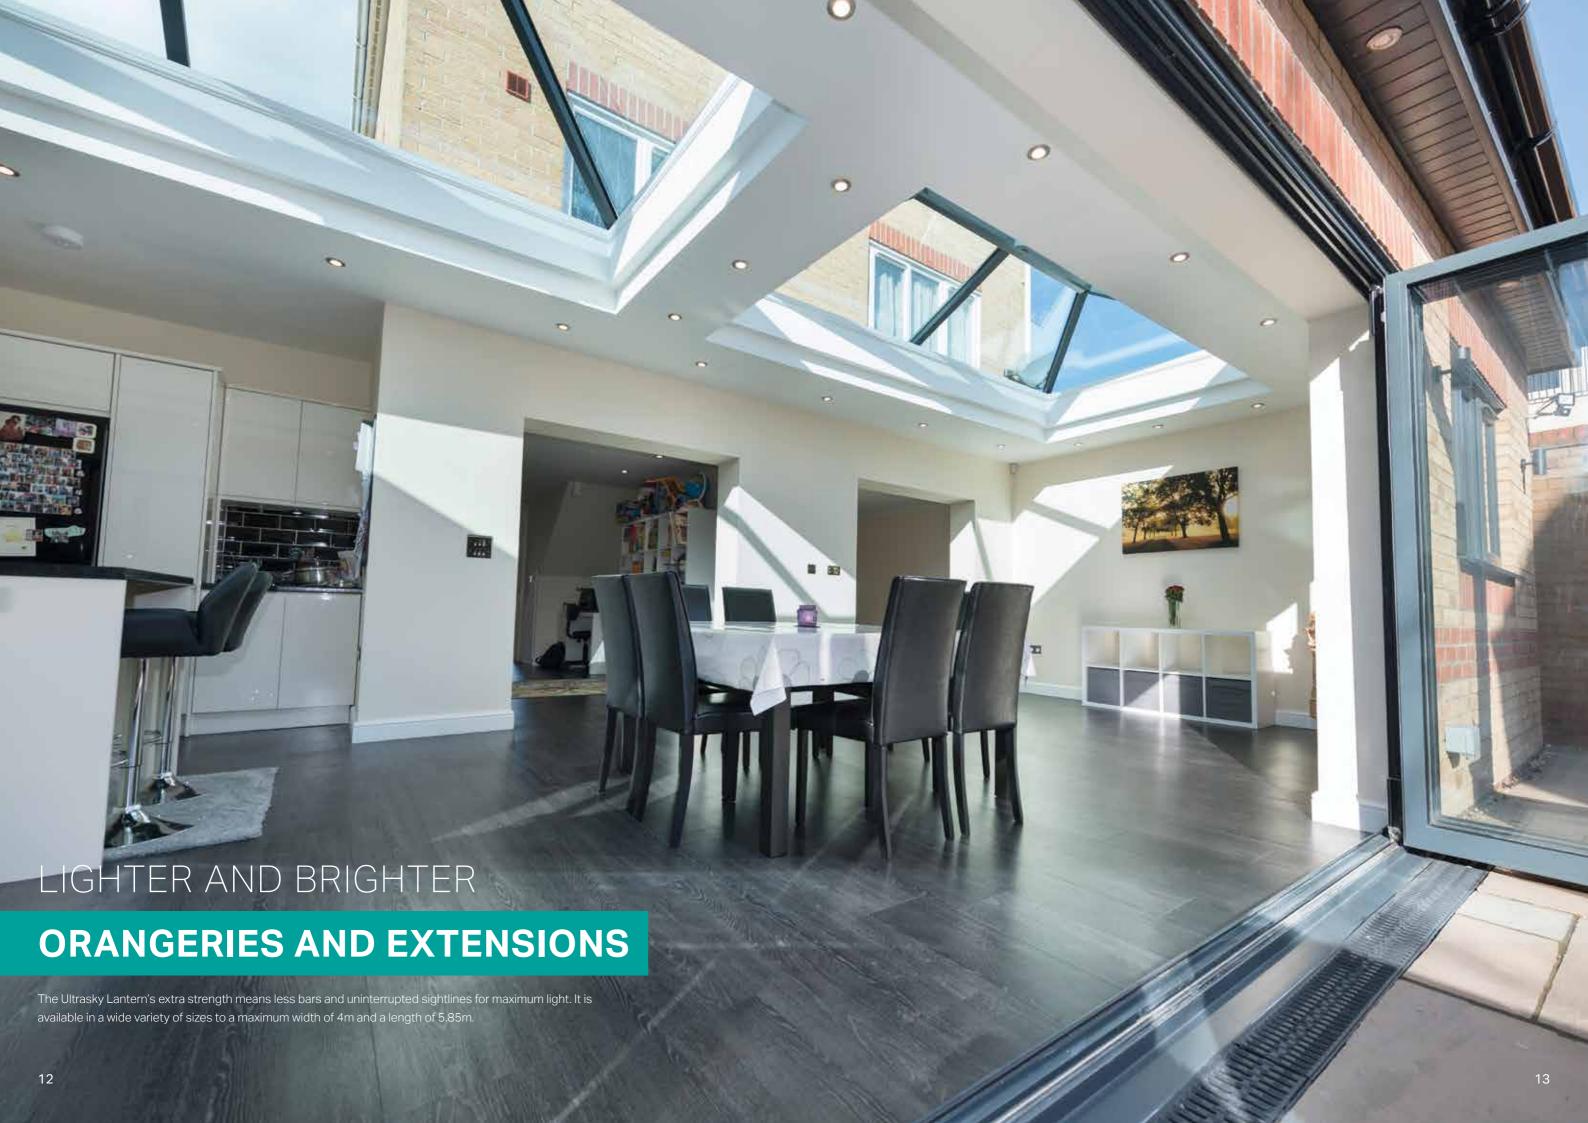

# ULTRASKY LANTERN, MAXIMISE NATURAL LIGHT IN YOUR ORANGERY OR EXTENSION

Sitting on a flat roof or traditional orangery deck, the aluminium Ultrasky Lantern draws maximum light into your orangery or extension. The elegant 25° pitch to all four sides provides a stunning addition to any room - ideal for creating a focal point in a dining room or kitchen.