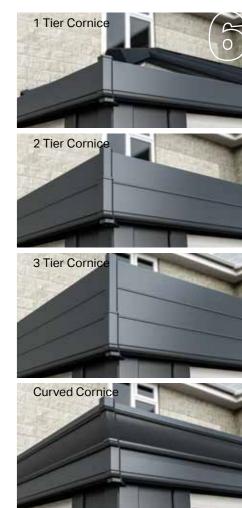

The design options with Ultrasky are endless. Ultrasky Roof, Lantern and Skylight are available in grey or white as standard or choose a bespoke colour to suit your property.

For the Ultrasky Roof an extensive range of aluminium decorative cornices add style and shape to the roofline, concealing gutters and rafter ends. There are four styles to choose from.

### STANDARD COLOURS

Bespoke colours available to order on Ultrasky Roof, Lantern and Flat Skylight.

- 1. Ultrasky Flat Skylight in black. 2. Traditional orangery with a curved grey cornice. 3. Ultrasky Lantern with a grey external finish. 4. Ultrasky Orangery in agate grey with a three tier flat cornice. 5. Ultrasky Lantern with an anthracite grey aluminium internal finish.
- 6. Four styles of cornice to choose from.