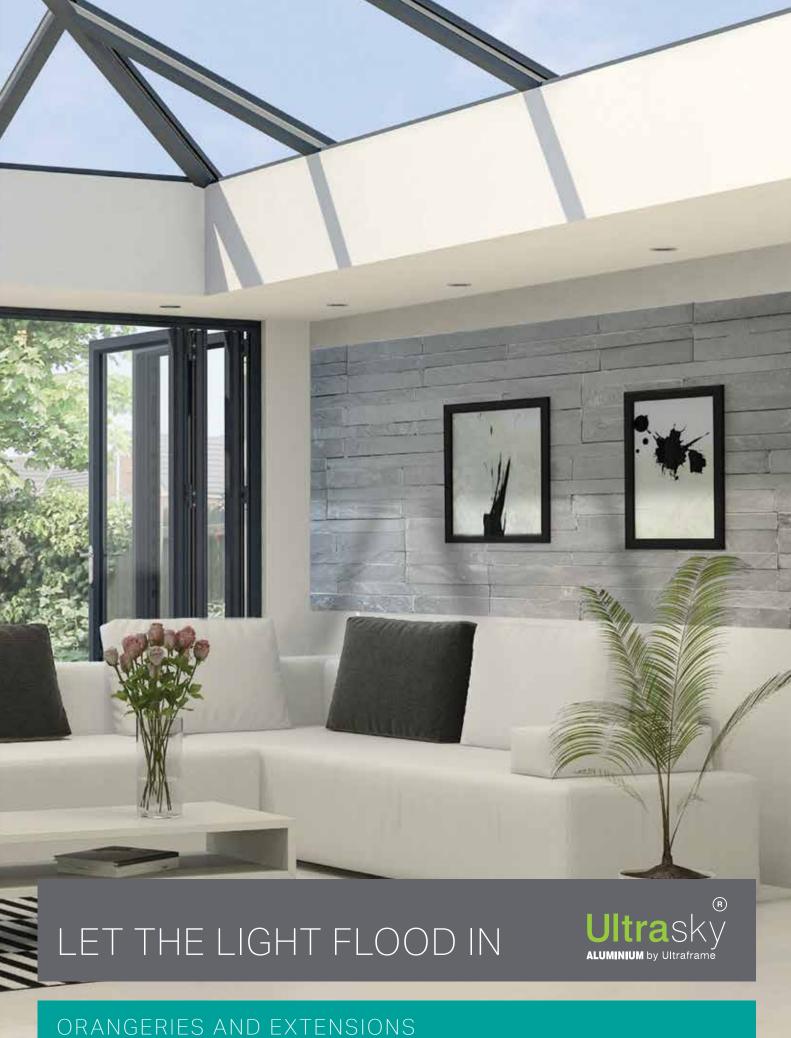

## ULTRASKY ALUMINIUM,

4 OPTIONS TO CREATE THE

## ULTIMATE ORANGERY OR **EXTENSION**

Ultrasky's revolutionary roofing systems put warmth and light at the heart of your new extension or orangery design.

Guaranteed for 10 years, the market's strongest glazed roofs are designed to flood your new room with light.

Choose from four simple, stylish aluminium roofing systems to create the ultimate orangery or extension.

Designed for spectacular builds up to 8m x 5.6m, the Ultrasky Orangery is the ultimate in architectural aluminium design with elegant uninterrupted sightlines. Ultrasky Orangery uses an integrated goalpost to support large spans of bi-folding or sliding doors up to 6m. Add aluminium super- insulated columns and a flat cornice for an elegant and stylish