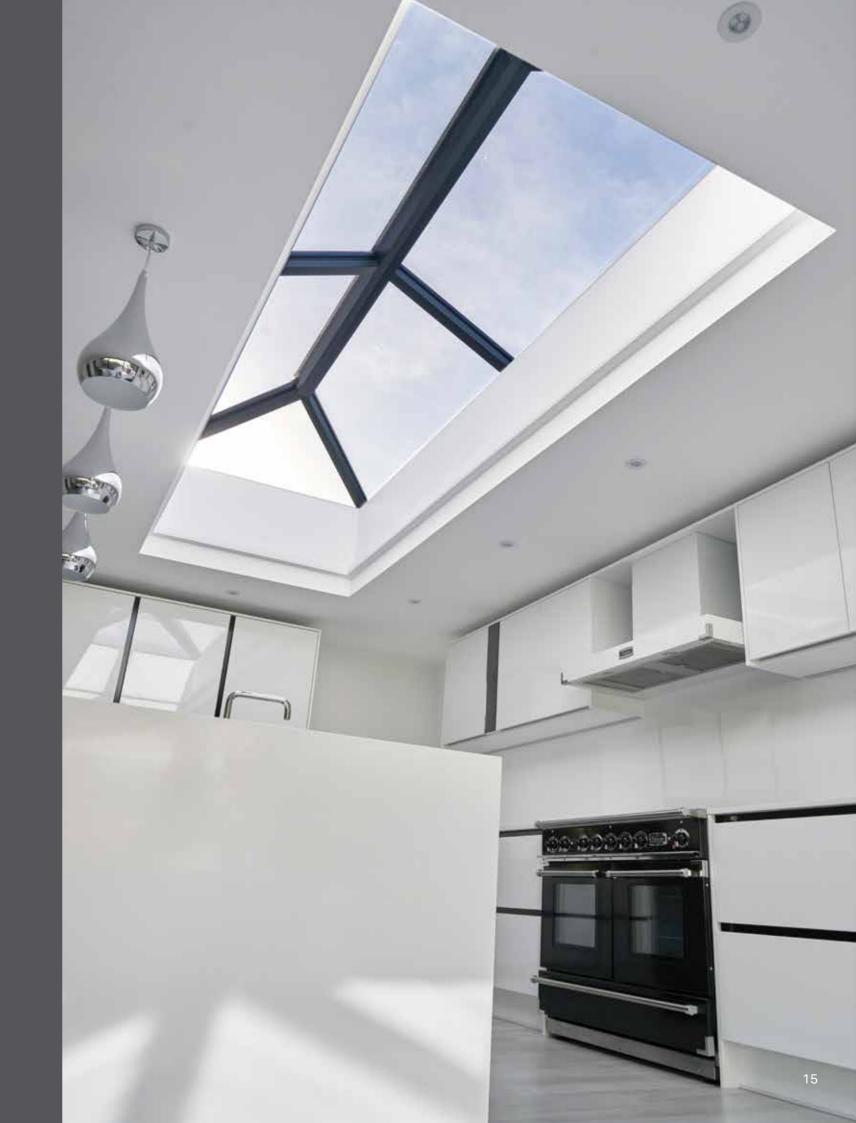

See pages 12 -15 for more details.

Installing an Ultrasky Flat Skylight will flood your room with natural light. A thermally insulated core provides unrivalled thermal performance. Frameless edge to edge glass with an aluminium surround provides the ultimate in simple contemporary design.

See pages 16-17 for more details.

With an Ultrasky Orangery you have the whole package; Ultrasky Roof, superinsulated columns, insulated pelmet and cornice. For a contemporary look, the flat cornice available in one, two or three tiers, looks amazing with aluminium bi-fold or sliding doors.