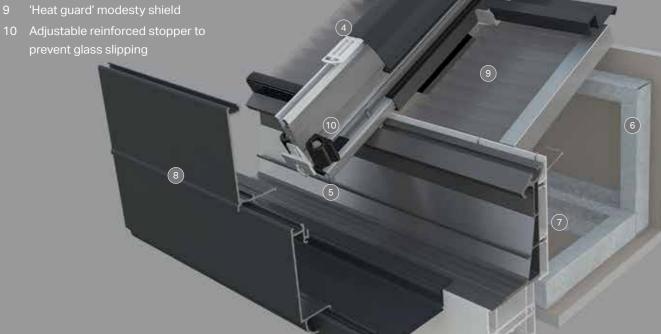

## Ultrasky Roof

- 1 High performance thermal break
- 3 Super strong ridge for fewer bars and more light
- 4 Thermally isolating top cap clip
- 5 'Secure-fit' end caps for a further thermal barrier

- 8 Decorative Cornice to hide gutters and add
- prevent glass slipping