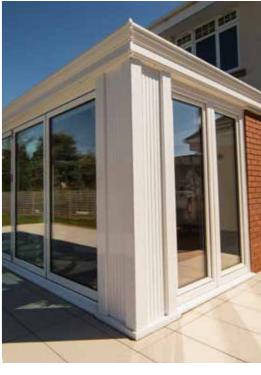

Choose from four simple, stylish aluminium roofing systems to create the ultimate orangery or extension.

Designed for spectacular builds up to 8m x 5.6m, the Ultrasky Orangery is the ultimate in architectural aluminium design with elegant uninterrupted sightlines. Ultrasky Orangery uses an integrated goalpost to support large spans of bi-folding or sliding doors up to 6m. Add aluminium super- insulated columns and a flat cornice for an elegant and stylish

Inside, the variable width pelmet insulates the eaves and creates a perimeter ceiling with a room-like feel. Add spotlights or speakers to inspire and impress.

At the heart of Ultrasky Orangery are the ingenious aluminium super-insulated columns. Bringing strength and solidity to your design, they are constructed around a thermally insulated core, and are five times more thermally efficient than a similar sized brick pillar. The integrated structural frame means you can include larger expanses of glass and aluminium bi-fold or sliding doors in your design, than you would with a traditional brick built orangery.

Depending on the look you choose, super-insulated columns can be wide or narrow with a plain or fluted aluminium finish and are available in any colour to complement or contrast with your property.