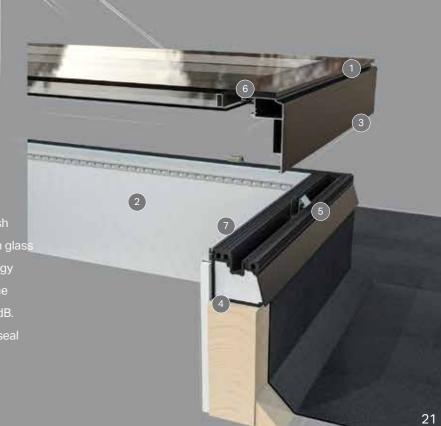

- 1 Edge to Edge glass for a contemporary look
- 3 Slim aluminium surround blends seamlessly with glas

- 6 Noise reducing glass reduces noise by up to 34dB.
- won't degrade over time.