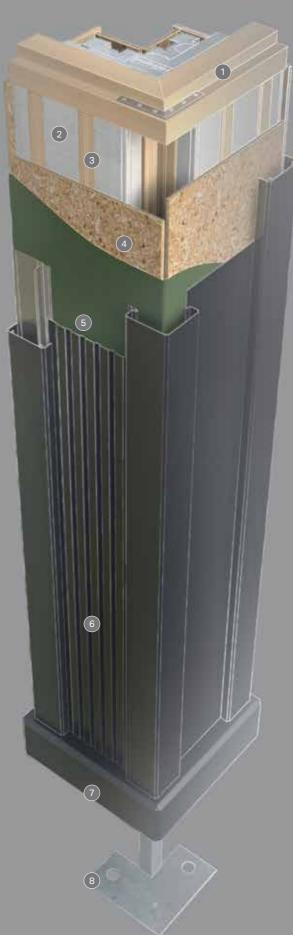

Every Ultraspan frame is easily integrated with brick pillars, superinsulated columns or a simple post. Our team of engineers take care of the structural calculations to design and manufacture a bespoke frame for your new extension or orangery.