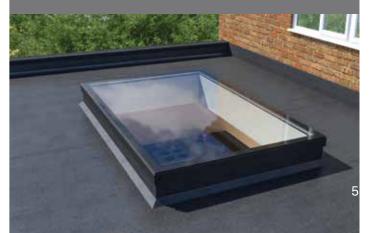

See pages 12 -15 for more details.

Installing an Ultrasky Flat Skylight will flood your room with natural light. A thermally insulated core provides unrivalled thermal performance. Frameless edge to edge glass with an aluminium surround provides the ultimate in simple contemporary design.

See pages 16-17 for more details.

With an Ultrasky Orangery you have the whole package; Ultrasky Roof, superinsulated columns, insulated pelmet and cornice. For a contemporary look, the flat cornice available in one, two or three tiers, looks amazing with aluminium bi-fold or sliding doors.