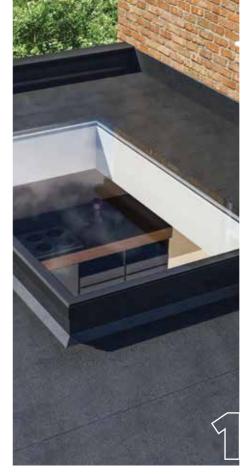

See pages 12 -15 for more details.

Installing an Ultrasky Flat Skylight will flood your room with natural light. A thermally insulated core provides unrivalled thermal performance. Frameless edge to edge glass with an aluminium surround provides the ultimate in simple contemporary design.