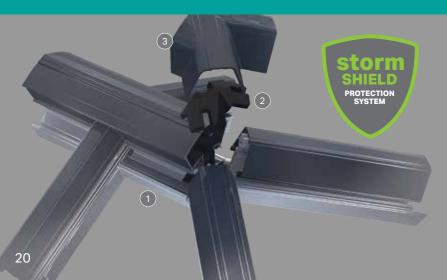

STYLES FROM ULTRASKY

### STANDARD COLOURS



Bespoke colours available to order on Ultrasky Roof, Lantern and Flat Skylight.







- 1. Ultrasky Flat Skylight in black. 2. Traditional orangery with a curved grey cornice. 3. Ultrasky Lantern with a grey external finish. 4. Ultrasky Orangery in agate grey with a three tier flat cornice. 5. Ultrasky Lantern with an anthracite grey aluminium internal finish.
- 6. Four styles of cornice to choose from.







## Ultrasky Roof

- 1 High performance thermal break
- 3 Super strong ridge for fewer bars and more light
- 4 Thermally isolating top cap clip
- 5 'Secure-fit' end caps for a further thermal barrier

- 8 Decorative Cornice to hide gutters and add
- prevent glass slipping



STRENGTH, WARMTH AND MAXIMUM LIGHT

## PERFORMANCE ENGINEERING



(3)

- 1 Waterproof glazing compression trims
- 2 Ridge end weathering shields
- 3 'Secure fit' radius end covers



- 2 Patented thermally insulated aluminium rafter
- 4 Thermally isolating top cap clip
- 6 Thermally broken eaves rail
- 7 Superior 25° pitch for elegance and light
- 8 Adjustable reinforced stopper to prevent glass slipping









- 1 Edge to Edge glass for a contemporary look
- 3 Slim aluminium surround blends seamlessly with glas

- 6 Noise reducing glass reduces noise by up to 34dB.
- won't degrade over time.



## Ultraspan Structural Goal Post

### Features



## PERFORMANCE ENGINEERING

STRUCTURAL INTEGRITY





### Features

## ADD THERMAL

## **EFFICIENCY**

### AND STYLE

22



## **Ultra**frame

Transforming light and space