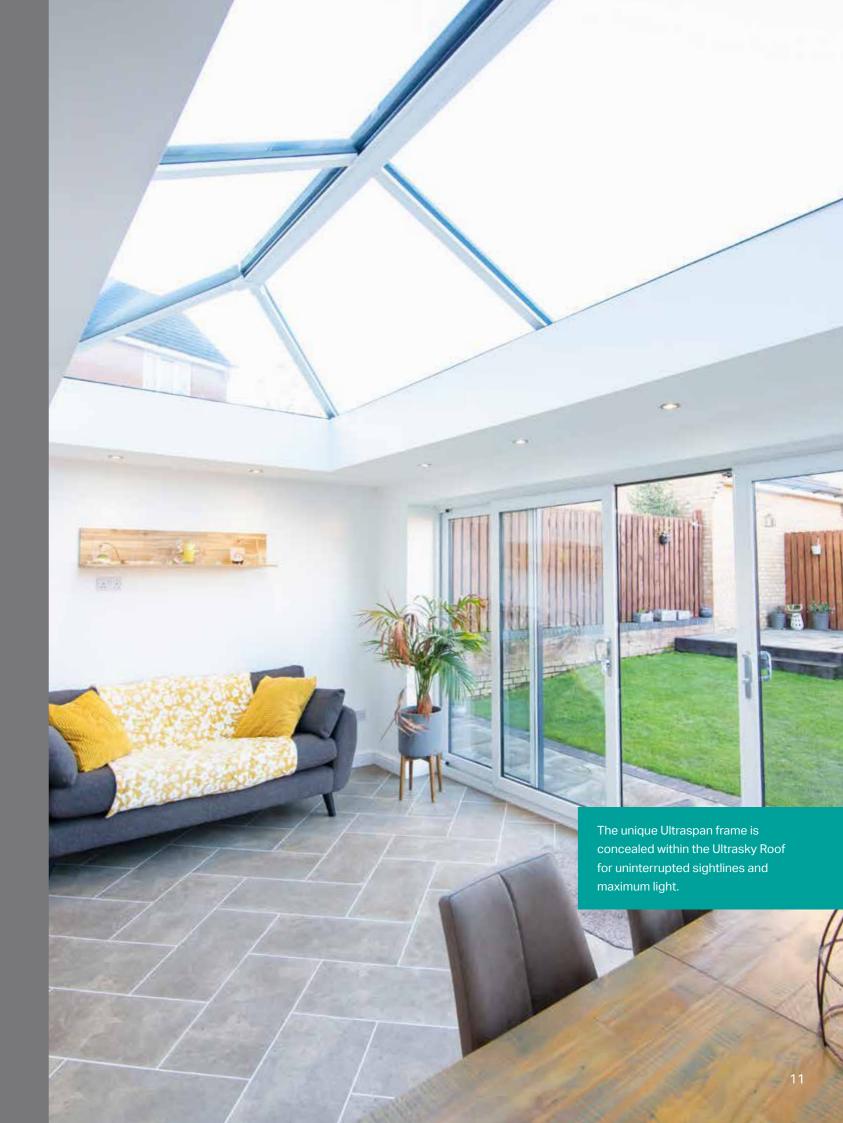

See pages 6 -9 for more details.

The aluminium Ultrasky Roof maximises light by extending to the eaves beam rather than using a flat unsightly gutters and the variable width pelmet adds

The aluminium Ultrasky Lantern can be inserted into a flat roof or a traditional orangery deck and is ideal for large builds where the roof height is restricted. Ultrasky Lantern has a 25° pitch which draws more light into the room creating a stunning focal point. Using the strongest ridge on the market, Ultrasky has significantly less bars than other lanterns.