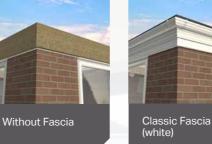

## Flat Roof System

- 1 Insulated kerb
- 2 Pre-cut OSB deck
- **3** Classic fascia (choice of 4 fascia kits available)
- 4 Optional extended soffit
- 5 Insulated ring beam

- 6 Insulated panels
- 7 Intermediate insulation

#### Standard Soffit Options

#### **Extended Soffit Options**

Curved Cornice Fascia (green)

Building Regulation Compliant: Our Flat Roof system is fully Building Regulation compliant.

6

S.

Four Tier Cornice Fascia (grey)

0

CON