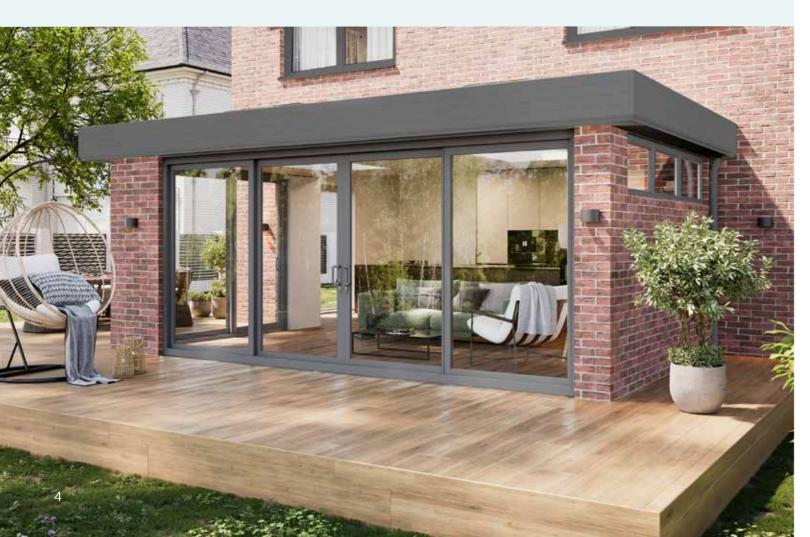

# Your Space, Your Way

The perfect companion to bi-fold doors

### Contemporary Extension Design

If you're a fan of clean modern lines then a Flat Roof extension with flat skylights is the perfect choice for you.

This high quality Flat Roof is the most thermally efficient on the market with a U-Value of 0.12W/m2 K, and the frameless flat skylights flood your room with natural light for an extension that is as cosy as it is beautiful.

### Your space, your way

As the saying goes, 'the devil is in the detail' and never more so than when adding an extension to your home.

Personalising your new extension to your exact requirements not only means that it will be a truly bespoke living space, but it also ensures that you will enjoy every moment that you spend in there.