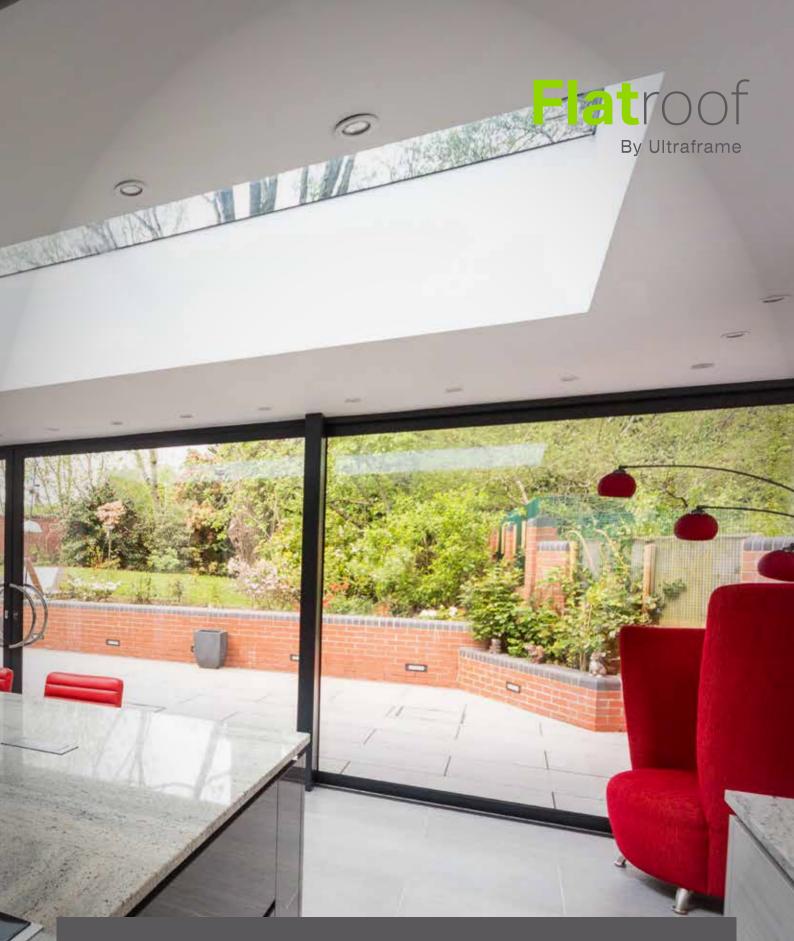

### Contemporary Extension Design

If you're a fan of clean modern lines then a Flat Roof extension with flat skylights is the perfect choice for you.

This high quality Flat Roof is the most thermally efficient on the market with a U-Value of 0.12W/m2 K, and the frameless flat skylights flood your room with natural light for an extension that is as cosy as it is beautiful.

Every extension is built and project managed by our experienced team to bring your ideas and your home to life.

Using the latest Flat Roofing technology and pre-manufactured to your specifications, your contemporary extension will be quick to build, hassle free and fully compliant to the latest Building Regulations, so there's less red tape.