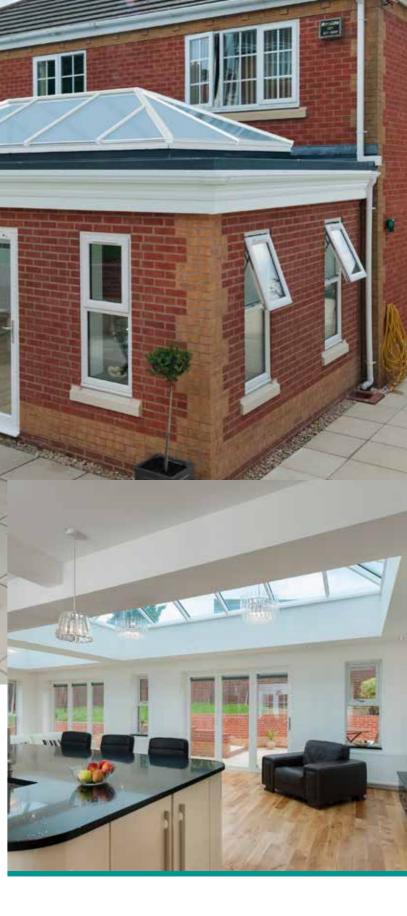

### Traditional Grandeur

If traditional grandeur is more your style, our beautiful pitched lanterns make a stunning statement.

Combine our fast-to-fit Flat Roof system with lanterns for an elegant orangery in a fraction of the time of a traditional build. Perfectly pitched at the optimum angle of 25°, our lanterns allow the maximum amount of natural light to flood into your orangery, for a room that is light, bright and airy.

### Thermally broken inside and out

The strength of the system means that, not only do our lanterns look beautiful, the strength of the ridge means that there are 25% fewer bars. This technology ensures there are no cold spots and makes our lanterns the ideal choice for kitchens where high condensation levels need to be carefully managed.