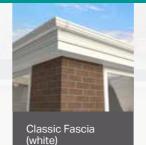

## Flat Roof System

- 1 Insulated kerb
- 2 Pre-cut OSB deck
- **3** Classic fascia (choice of 4 fascia kits available)
- 4 Optional extended soffit
- 5 Insulated ring beam

- 6 Insulated panels
- 7 Intermediate insulation

#### Standard Soffit Options