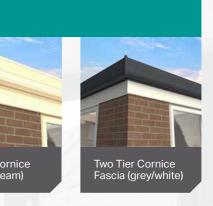

#### **Extended Soffit Options**

Curved Cornice Fascia (green)

Building Regulation Compliant: Our Flat Roof system is fully Building Regulation compliant.

6

S.

Four Tier Cornice Fascia (grey)

0

CON