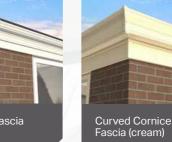

## Flat Roof System

- 1 Insulated kerb
- 2 Pre-cut OSB deck
- **3** Classic fascia (choice of 4 fascia kits available)
- 4 Optional extended soffit
- 5 Insulated ring beam

- 6 Insulated panels
- 7 Intermediate insulation

#### Standard Soffit Options

#### **Extended Soffit Options**

Curved Cornice Fascia (green)

Building Regulation Compliant: Our Flat Roof system is fully Building Regulation compliant.

6

S.

Four Tier Cornice Fascia (grey)

0

CON