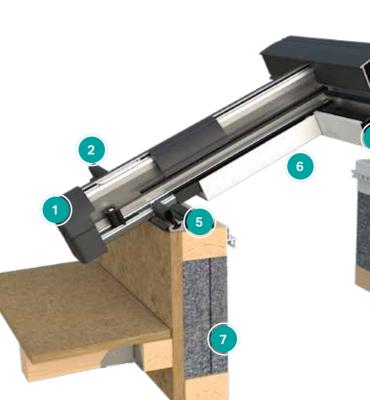

### Lantern

- 1. Insulated end caps
- 2. Thermally separate top cap clips
- **3.** High performance ridge thermal break
- 4. Insulated glazing stops
- **5.** Thermally broken eaves rails
- 6. Thermally broken under cladding
- 7. Flat Roof insulated kerb