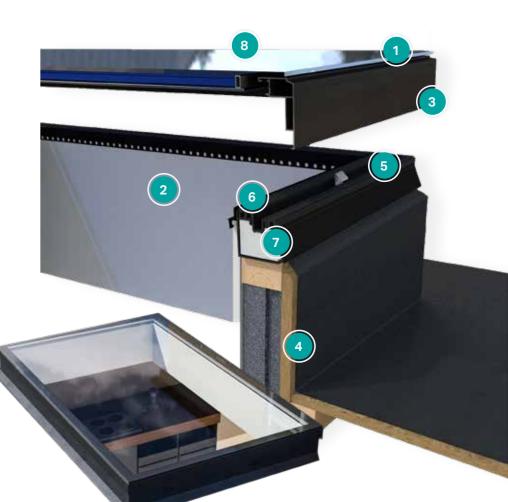

## Flat Roof System

- 1 Insulated kerb
- 2 Pre-cut OSB deck
- **3** Classic fascia (choice of 4 fascia kits available)
- 4 Optional extended soffit
- 5 Insulated ring beam

- 6 Insulated panels
- 7 Intermediate insulation

3

- 8 Adjustable pitchlock
- 9 Vapour control layer