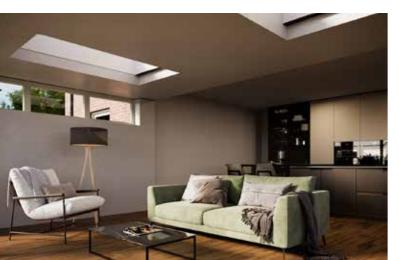

### Flat Skylight

- 1 Edge-to-edge glass for a contemporay look
- 2 Plasterboard trim for a neat internal finish
- **3** Slim aluminium surround blends seamlessly with glass
- 4 Fully insulated kerb tapered to a 4° pitch
- 5 Click-fit clips for quick fitting every time
- 6 High compression double seal gaskets
- 7 Fully insulated frame with ' Warm Frame' technology
- 8 Noise reducing glass reduces noise by up to 34dB