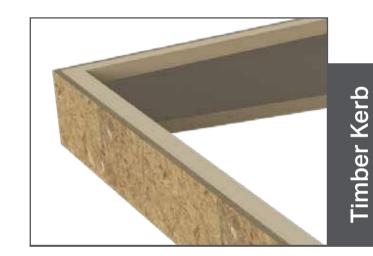

Can be used with a timber kerb

Finished internally with fineline plasterboard trim to ensure a neat finish

Stylish aluminium super-insulated columns add glamour and thermal performance to any orangery design