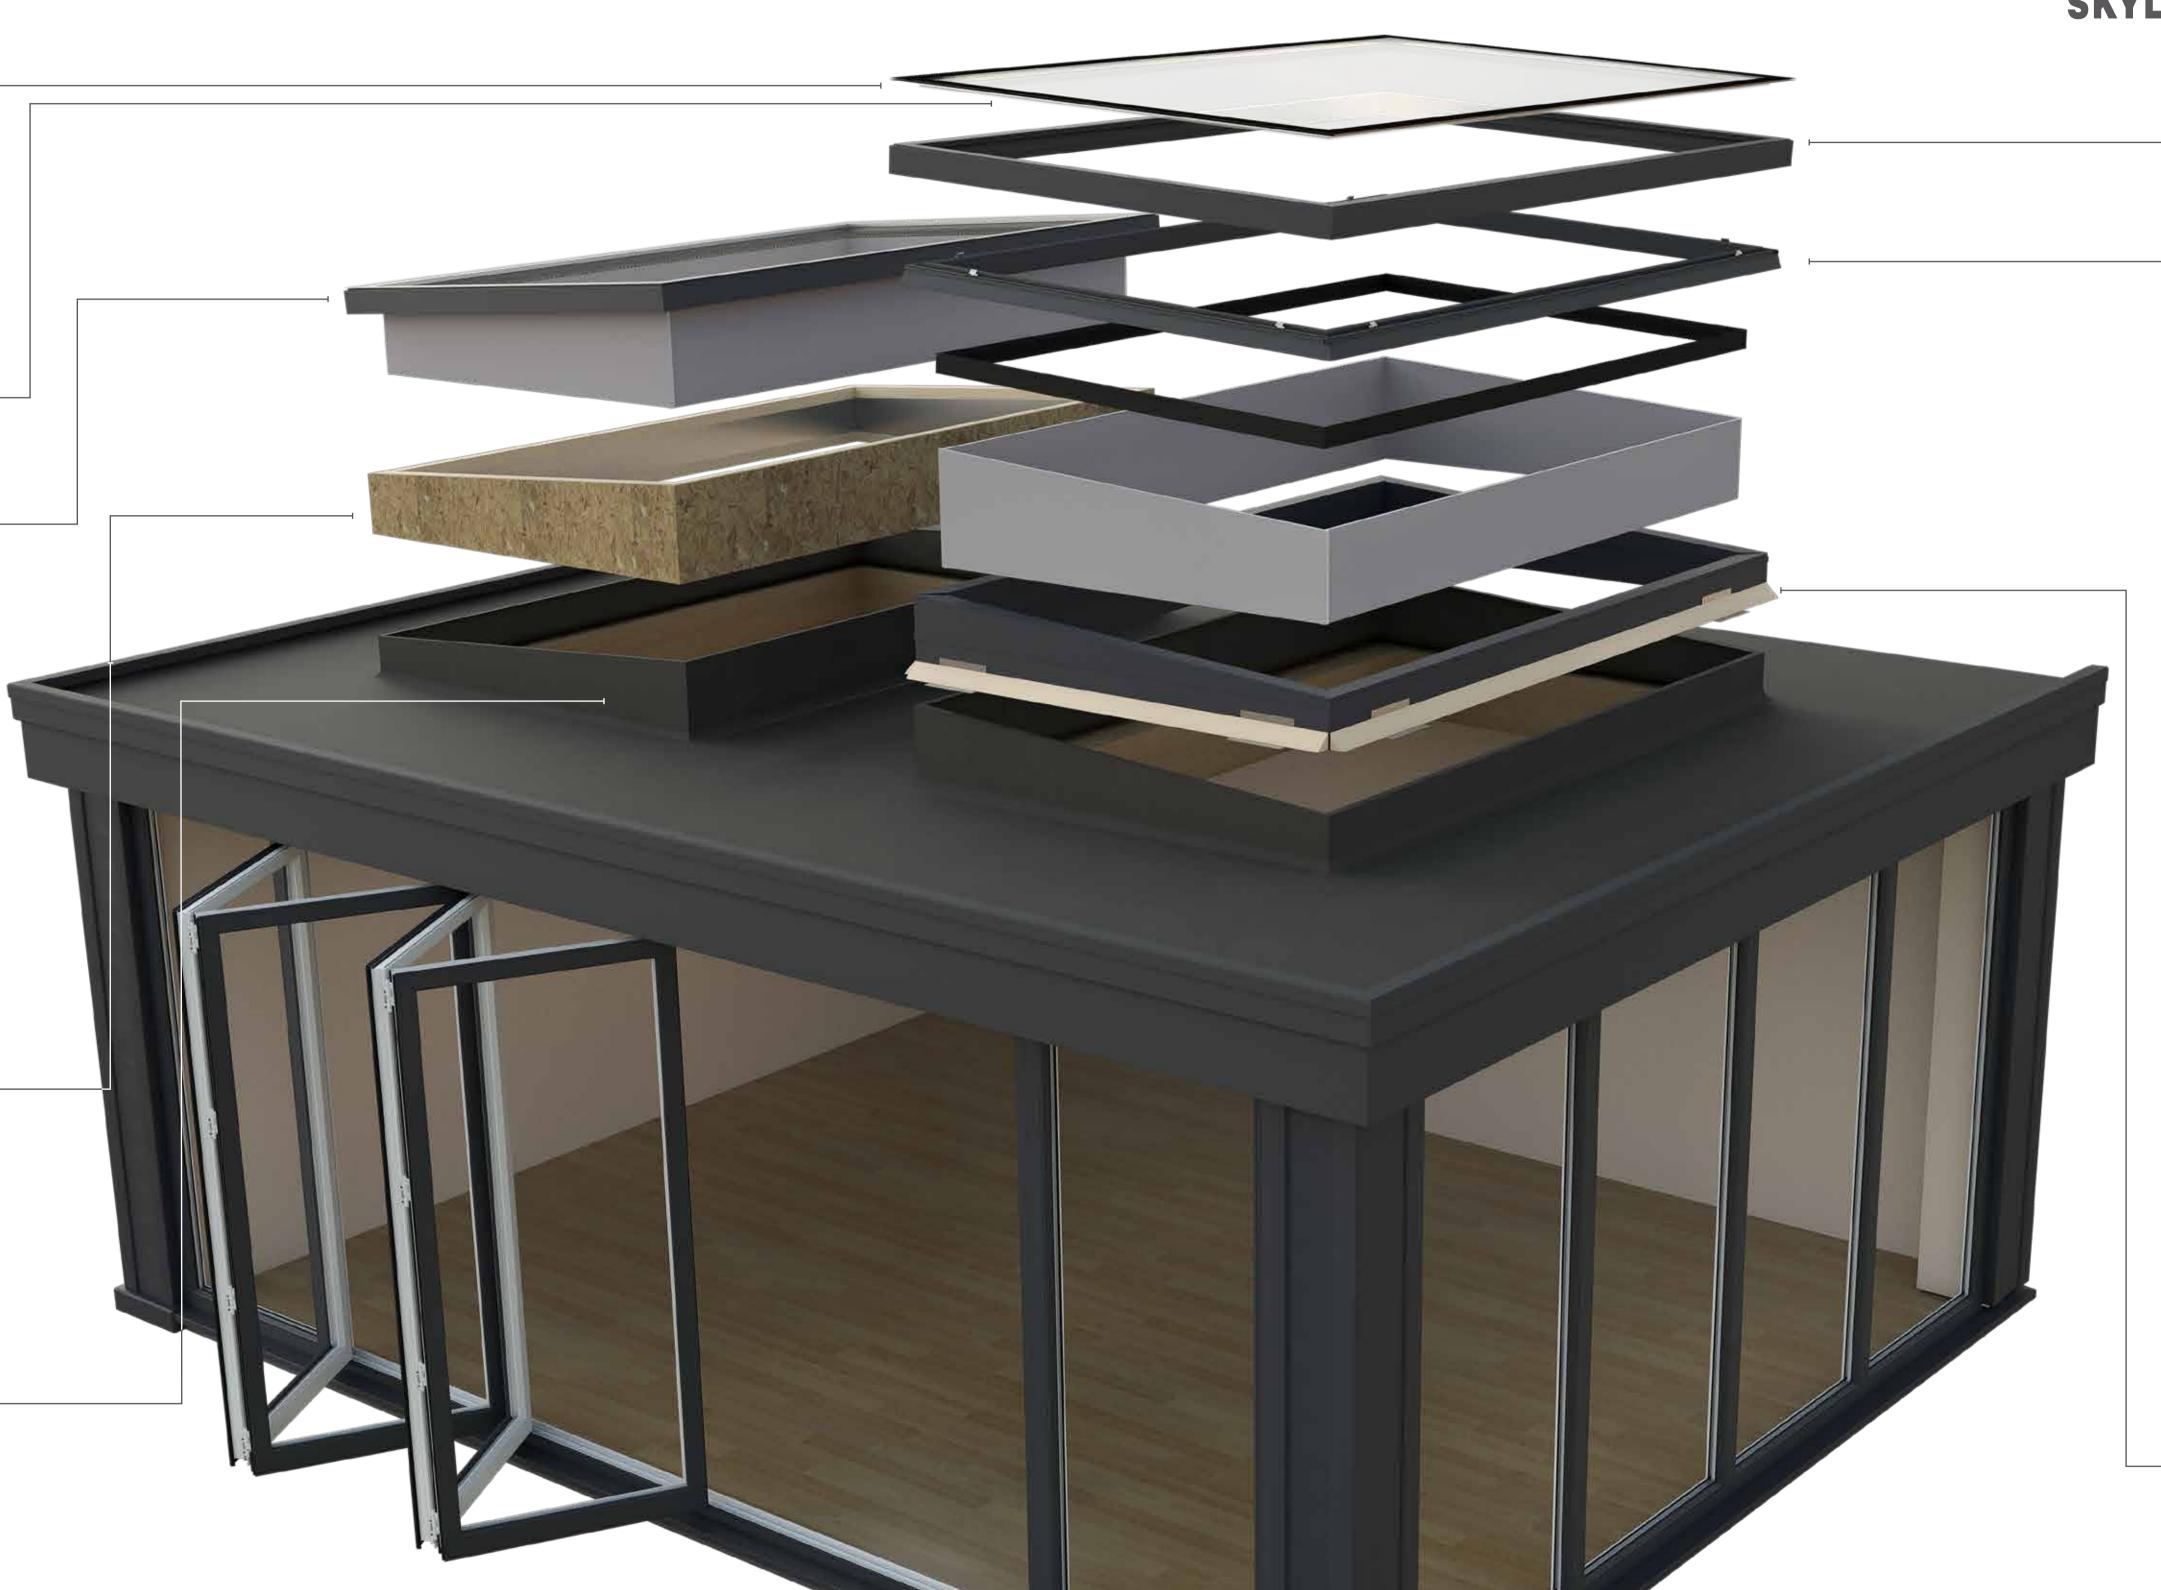

UltraSKy/
SKYLIGHT by Ultraframe

No frame internally

better views

for maximum light and

Click-fit secure aluminium

frame for a perfect fit,

Fully insulated core with

prevent condensation

'Warmframe' technology, helps

Optional fully welded waterproof

Ultraframe

Transforming light and space

and insulated uPVC kerb

every time

Frameless edge to edge glass for a minimalist design

With a U-Value of 0.12, the flat skylight exceeds Building Regulation requirements

Can be used with a timber kerb

Finished internally with fineline plasterboard trim to ensure a neat finish

Stylish aluminium super-insulated columns add glamour and thermal performance to any orangery design