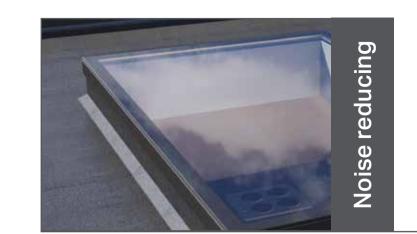

'Warmframe' technology, helps

Optional fully welded waterproof

Ultraframe

Transforming light and space

and insulated uPVC kerb

every time

Frameless edge to edge glass for a minimalist design

With a U-Value of 0.12, the flat skylight exceeds Building Regulation requirements