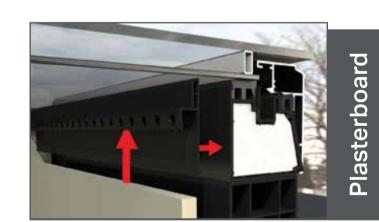

Can be used with a timber kerb

Finished internally with fineline plasterboard trim to ensure a neat finish

Stylish aluminium super-insulated columns add glamour and thermal performance to any orangery design