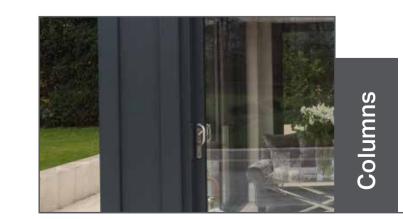

Can be used with a timber kerb

Finished internally with fineline plasterboard trim to ensure a neat finish

Stylish aluminium super-insulated columns add glamour and thermal performance to any orangery design