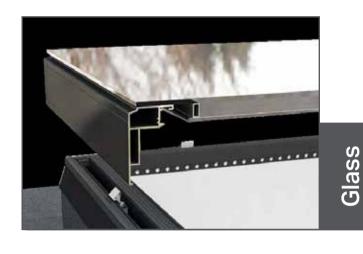

UltraSKy/
SKYLIGHT by Ultraframe

No frame internally

better views

for maximum light and

Click-fit secure aluminium

frame for a perfect fit,

Fully insulated core with

prevent condensation

'Warmframe' technology, helps

Optional fully welded waterproof

Ultraframe

Transforming light and space

and insulated uPVC kerb

every time

Frameless edge to edge glass for a minimalist design

With a U-Value of 0.12, the flat skylight exceeds Building Regulation requirements