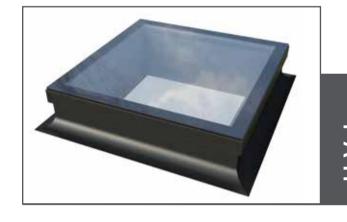

UltraSKy/
SKYLIGHT by Ultraframe

No frame internally

better views

for maximum light and

Click-fit secure aluminium

frame for a perfect fit,

Fully insulated core with

prevent condensation

'Warmframe' technology, helps

Optional fully welded waterproof

Ultraframe

Transforming light and space

and insulated uPVC kerb

every time

Frameless edge to edge glass for a minimalist design

With a U-Value of 0.12, the flat skylight exceeds Building Regulation requirements