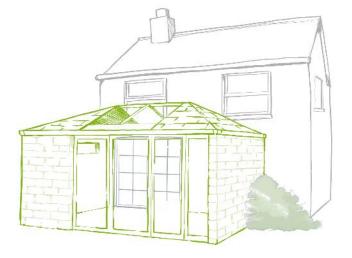

## Looking to transform your conservatory because...

- You're currently using it for storage / a dumping ground.
- You want to make use of the space all-year-round.
- You like the idea of a useable space such as a home office or tv room.
- You'd like to increase the energy efficiency, without compromising the natural light.
- You'd like the space to work harder in terms of bringing the outside in.

# The end result is...

A conservatory transformation that's energy efficient and now feels like part of the home.