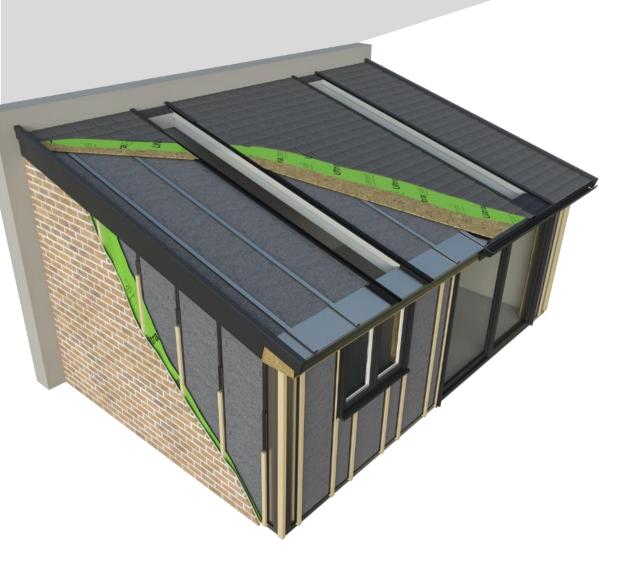

#### Patented Ultrapanel Technology

- Groundbreaking technology combines the best of both timber and steel.
- U-Values of between 0.12 and 0.17 that significantly exceed Building Regulations.
- A hup! extension is five times more energy efficient than the average UK home.

#### Super-Strong I-Beam Structure

- hup! wall panels significantly outperform traditional building methods in terms of strength.
- Panels rapidly click together to form a super-strong i-beam structure throughout your hup!.

#### Rapid Connection Details

- hup!'s millimetre precision engineering and patented wall and roof connections ensure a perfect build with no cold spots.
- The rapid clip-fit nature of these clever connections across the roof and walls mean that a hup! extension is built five times faster than a traditional build.