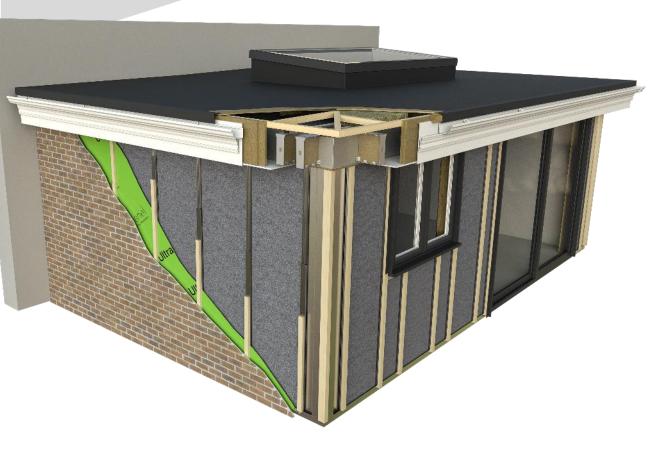

#### Patented Ultrapanel Technology

- Groundbreaking technology combines the best of both timber and steel.
- U-Values of between 0.12 and 0.17 that significantly exceed Building Regulations.
- A hup! extension is five times more energy efficient than the average UK home.

#### Super-Strong I-Beam Structure

- hup! wall panels significantly outperform traditional building methods in terms of strength.
- Panels rapidly click together to form a super-strong i-beam structure throughout your hup!.

#### Rapid Connection Details

- hup!'s millimetre precision engineering and patented wall and roof connections ensure a perfect build with no cold spots.
- The rapid clip-fit nature of these clever connections across the roof and walls mean that a hup! extension is built five times faster than a traditional build.