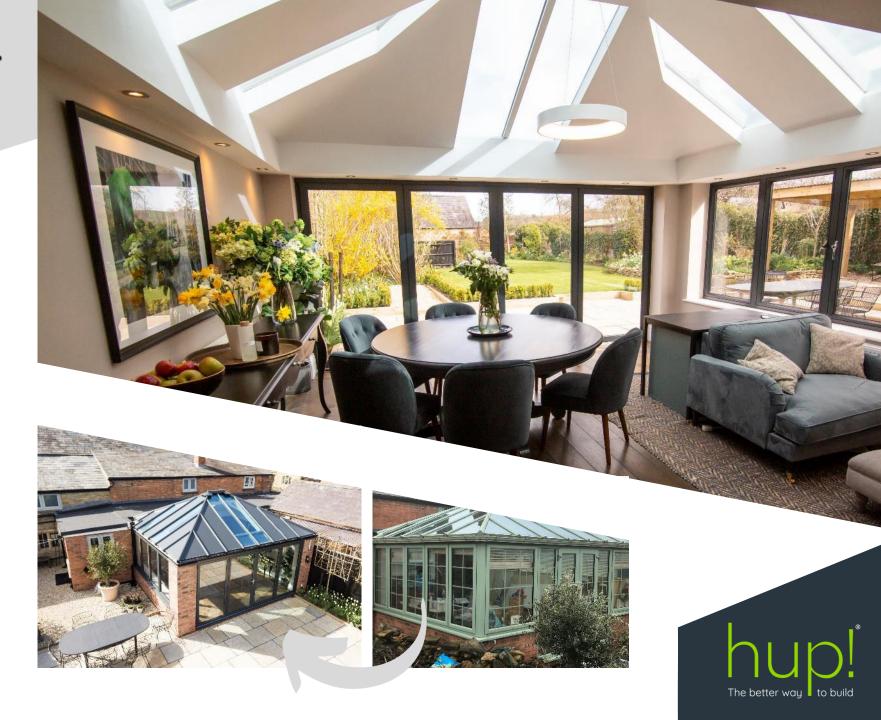

# The end result is...

A conservatory transformation that's energy efficient and now feels like part of the home.

### The end result is...

An extension that's been built five times faster than if using traditional methods.

A bright sociable open-plan space – or whatever your dream of it to be!

- Lower energy bills
- Less hassle
- Built in weeks as opposed to months
- In a design chosen by YOU
- High quality finish