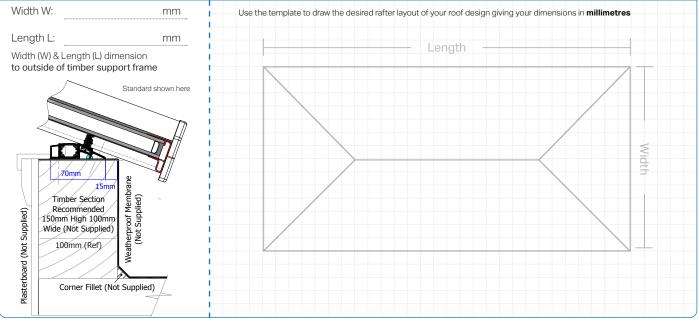

Required delivery date: / 1 Order reference: Signature:

of

Important! Please note dimension for the Stratus lantern roof are taken to the outside of the timber support frame.