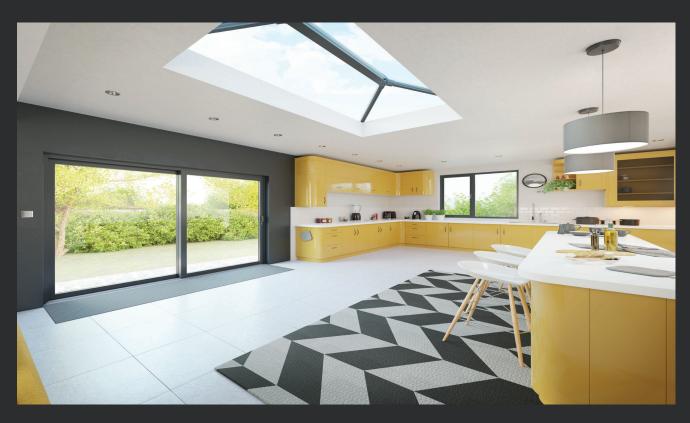

## orders@stratus-lantern.co.uk

The purpose designed Stratus aluminium roof lantern system is discreet yet stylish. Stratus allows light to flood into the home's interior, the ideal modern roof lantern solution, coupling sleek contemporary looks with truly outstanding performance.

Stratus aluminium roof lanterns provide excellent thermal performance while delivering the architectural refinement you'd expect of a high end lantern system.