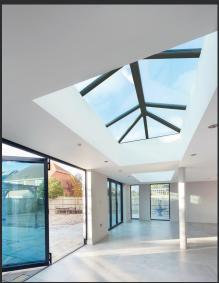

## orders@stratus-lantern.co.uk

The purpose designed Stratus aluminium roof lantern system is discreet yet stylish. Stratus allows light to flood into the home's interior, the ideal modern roof lantern solution, coupling sleek contemporary looks with truly outstanding performance.

Stratus aluminium roof lanterns provide excellent thermal performance while delivering the architectural refinement you'd expect of a high end lantern system.