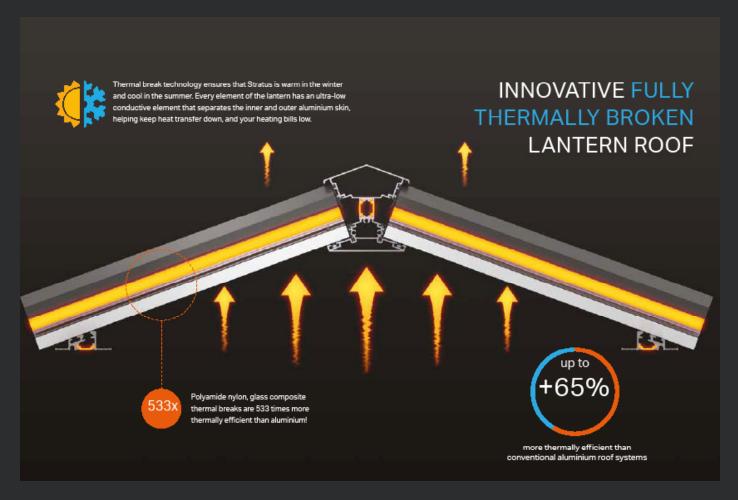

## Features and Benefits:

- Up to 65% more thermally efficient than conventional aluminium roof systems.
- Fixed at 20° pitch this allows the system to use the incredibly discreet purpose designed top caps and internal covers, without unsightly gaps to rafter ends.
- 66% smaller ridge than standard systems for beautiful aesthetics.
- Hard wearing aluminium exterior for a premium, architectural look.
- Quick and easy to install less time on site means less disruption for homeowners.