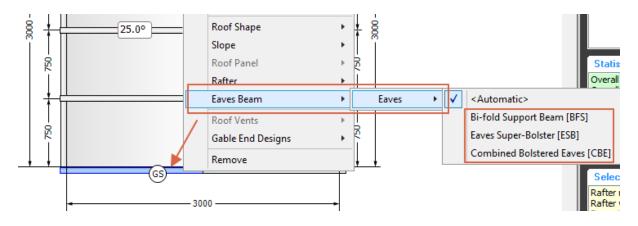

### <u>Livinroof - Bi-Fold & Eaves Bolster Options</u>

Livinroof now contains the Bi-Fold & Eaves Bolster options, you need to specify these options in the Roof tab on an Eaves-by-Eaves basis

Right click on the Eaves Beam and go to Eaves Beam > Eaves and select the required option.

A label for the option you have chosen will then appear on the drawing

Please pay attention to any new Errors/Warnings in the system.

If you have any questions regarding these new options, please call Customer First or our Technical Team.