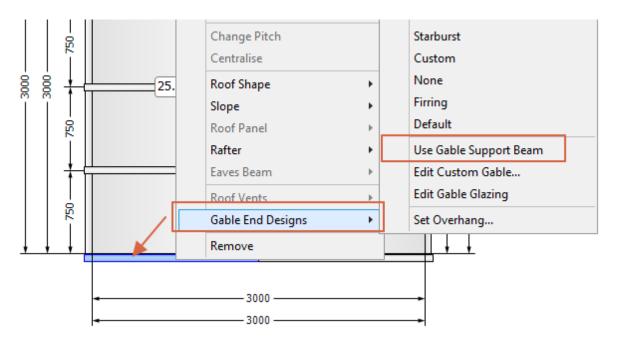

# **Gable Reinforcement Options**

You can now specify the Bi-Fold & Eaves Bolster options on the Gable once the Gable Support (GS) has been applied. You can see below that Eaves Beam is greyed out.

Once the GS has been applied you can then use the SDG to fix or you can apply manually by right clicking on the Gable End and then use the Eaves Beam menu.