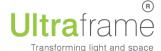

### <u>Livinroof - Bi-Fold & Eaves Bolster Options</u>

Livinroof now contains the Bi-Fold & Eaves Bolster options, you need to specify these options in the Roof tab on an Eaves-by-Eaves basis

Right click on the Eaves Beam and go to Eaves Beam > Eaves and select the required option.

A label for the option you have chosen will then appear on the drawing

Please pay attention to any new Errors/Warnings in the system.

If you have any questions regarding these new options, please call Customer First or our Technical Team.