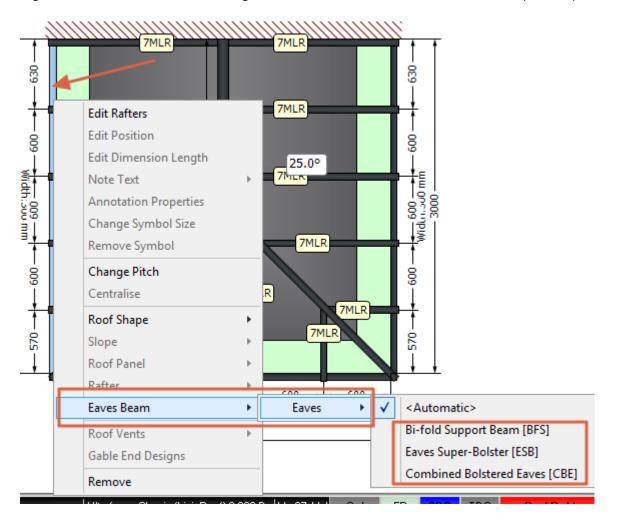

### <u>Livinroof - Bi-Fold & Eaves Bolster Options</u>

Livinroof now contains the Bi-Fold & Eaves Bolster options, you need to specify these options in the Roof tab on an Eaves-by-Eaves basis

Right click on the Eaves Beam and go to Eaves Beam > Eaves and select the required option.

A label for the option you have chosen will then appear on the drawing

Please pay attention to any new Errors/Warnings in the system.

If you have any questions regarding these new options, please call Customer First or our Technical Team.