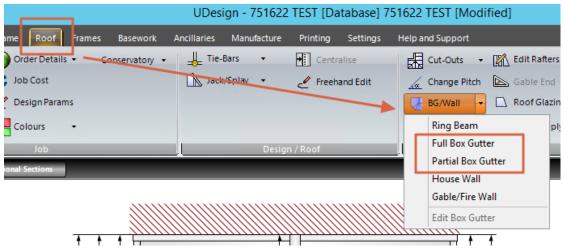

#### 165mm Chambered Box Gutter

This can be specified from either the Design Params window or in the Roof tab

This box gutter only works with Heavy Eaves