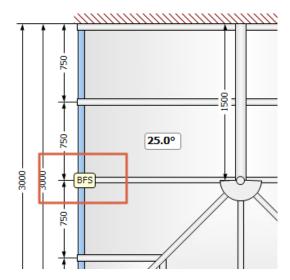

#### **Bi-Fold & Eaves Bolster Options**

You need to specify these options in the Roof tab on an Eaves-by-Eaves basis

Right click on the Eaves Beam and go to Eaves Beam > Eaves and select the required option.

A label for the option you have chosen will then appear on the drawing

Please pay attention to any new Errors/Warnings in the system.

If you have any questions regarding these new options, please call Customer First or our Technical Team.