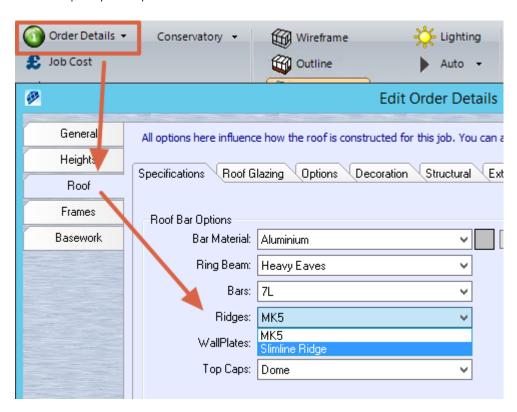

### Slimline Ridge

You can specify this option from Order Details in the Roof tab

In the information window there is a message for Slimline Ridge, you can change to this ridge providing the pitch is  $25^\circ$ 