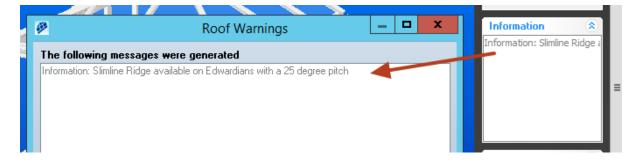

### Slimline Ridge

You can specify this option from Order Details in the Roof tab

In the information window there is a message for Slimline Ridge, you can change to this ridge providing the pitch is  $25^\circ$ 