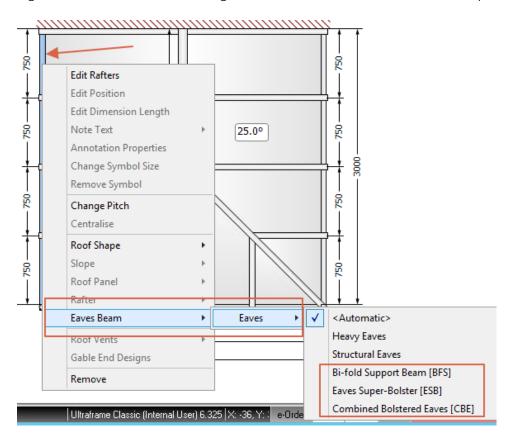

#### **Bi-Fold & Eaves Bolster Options**

You need to specify these options in the Roof tab on an Eaves-by-Eaves basis

Right click on the Eaves Beam and go to Eaves Beam > Eaves and select the required option.

A label for the option you have chosen will then appear on the drawing

Please pay attention to any new Errors/Warnings in the system.

If you have any questions regarding these new options, please call Customer First or our Technical Team.