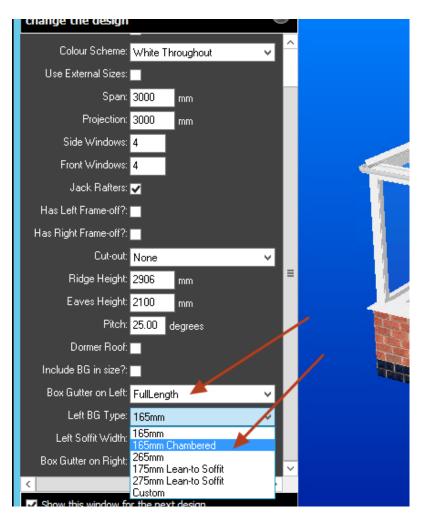

#### 165mm Chambered Box Gutter

This can be specified from either the Design Params window or in the Roof tab

This box gutter only works with Heavy Eaves